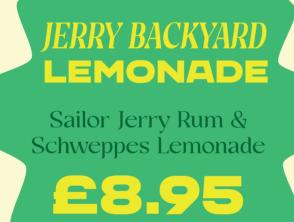

### **SPICED RUM**

CAPTAIN MORGAN SPICED 35% ABV **NON-ALCOHOLIC VERSION AVAILABLE** 

> **CAPTAIN MORGAN BLACK SPICED 40% ABV**

THE KRAKEN BLACK SPICED **40% ABV** 

> SAILOR JERRY **40% ABV**

**RED BULL ORIGINAL** 115 KCAL - 250ML **RED BULL FOREST FRUITS** 5 KCAL - 250ML **RED BULL TROPICAL** 115 KCAL - 250ML J20 APPLE & MANGO 58 KCAL - 275ML J20 APPLE  $\delta$  RASPBERRY 52 KCAL - 275ML J20 ORANGE  $\delta$  PASSIONFRUIT 52 KCAL - 275ML SCHWEPPES LEMONADE 52 KCAL - 150ML