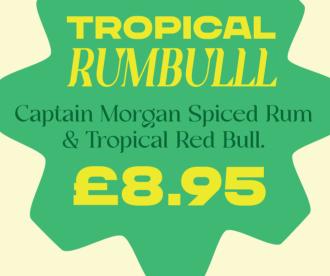

### **SPICED RUM**

CAPTAIN MORGAN SPICED 35% ABV **NON-ALCOHOLIC VERSION AVAILABLE** 

> **CAPTAIN MORGAN BLACK SPICED 40% ABV**

THE KRAKEN BLACK SPICED **40% ABV** 

> SAILOR JERRY **40% ABV**

**RED BULL ORIGINAL** 115 KCAL - 250ML **RED BULL FOREST FRUITS** 5 KCAL - 250ML **RED BULL TROPICAL** 115 KCAL - 250ML J20 APPLE & MANGO 58 KCAL - 275ML J20 APPLE  $\delta$  RASPBERRY 52 KCAL - 275ML J20 ORANGE  $\delta$  PASSIONFRUIT 52 KCAL - 275ML SCHWEPPES LEMONADE 52 KCAL - 150ML