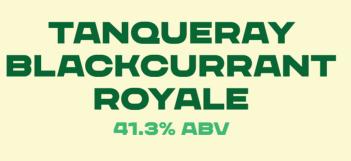

TANQUERAY LONDON DRY 41.3% ABV **NON-ALCOHOLIC** 

**VERSION AVAILABLE** 

CLASSICS

**HENDRICK'S** Is a beaut with Schweppes Indian Tonic 41.4% ABV

> **GORDON'S** 37.5% ABV