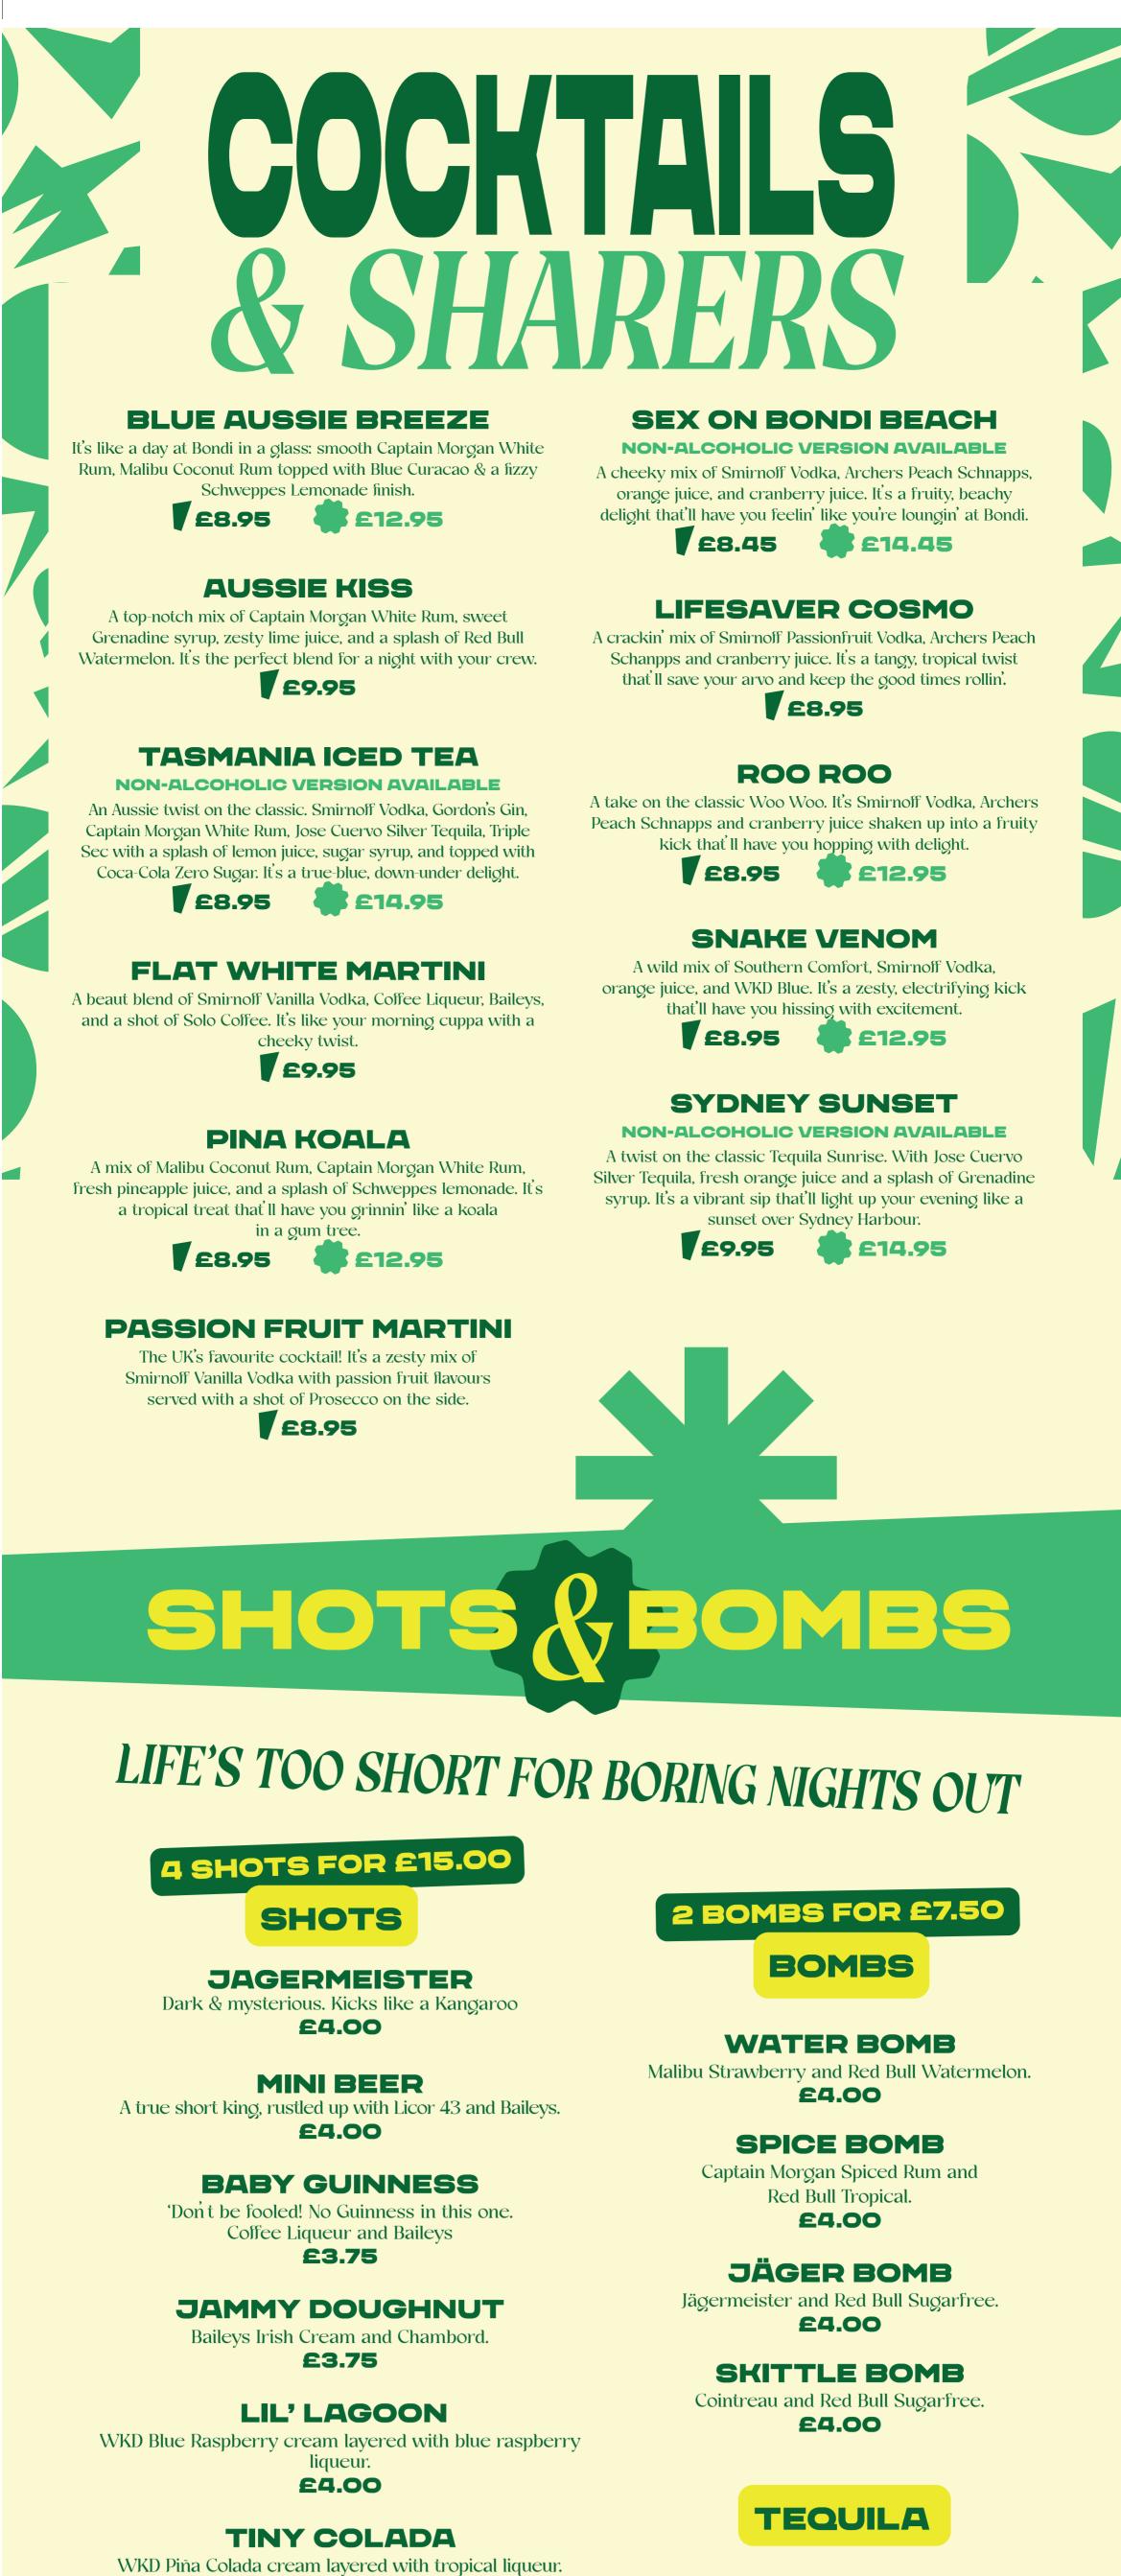

£4.00

**MINI CHERRY KOLA** WKD Kola Vibes and WKD Cherry Cream

£3.25

#### TASMANIA ICED TEA 96 KCAL Chill out with a Tasmania Ice Tea 0.0%. Captain Morgan's

Rum 0%, zesty lemon juice, sugar syrup and Coca-Cola Zero Sugar. All the flavour, none of the booze. Perfect for keeping it cool and sober. £6.95

# SAFE SEX ON

BONDI BEACH 105 KCAL Delicious peach syrup with orange juice and cranberry juice. All the fun, none of the booze. Perfect for a cheeky, sober arvo.

# £5.95

JUNGLE JUICE 98 KCAL A wild mix of Red Bull Watermelon and orange juice. It's got all the zesty zing and none of the booze. Perfect for keeping the party pumping and the vibes high. £4.95

SUNSET DRIVES 146 KCAL A stunning mix of orange juice and grenadine. It's like a sunset in a glass, with all the flavour and none of the booze. Perfect for chillin' any time of day. £5.95