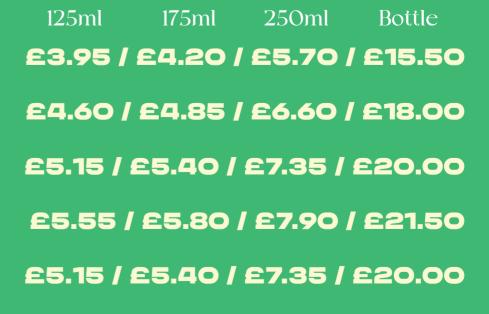

#### £3.95 / £4.20 / £5.70 / £15.50

£4.90 / £5.15 / £6.95 / £19.00 £7.20 / £7.45/ £10.10 / £27.50 £5.15 / £5.40 / £7.35 / £20.00

£4.10 / £4.35 / £5.85 / £16.00 £4.35 / £4.60 / £6.25 / £17.00 £5.55 / £5.80 / £7.90 / £21.50 £5.15 / £5.40 / £7.35 / £20.00 £5.15 / £5.40 / £7.35 / £20.00