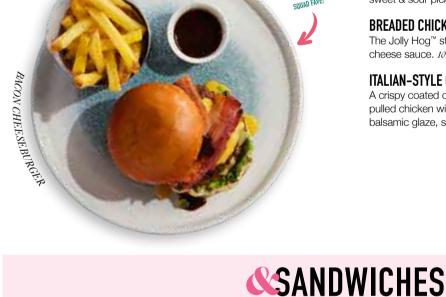

#### **BACON CHEESEBURGER** Two beef patties, The Jolly Hog™ streaky bacon, Monterey Jack cheese, BBQ sauce and cheese sauce. 964 kcal