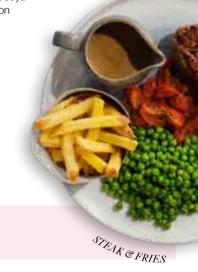

#### With a green salad, a tortilla wrap and a beetroot & mint dip, served with your choice of warm

PERI-PERI CHICKEN SKEWERS

grains & brown rice with kale, tomato, soya beans & red onion (+228 kcal), or skin-on fries (+455 kcal). 650 kcal STEAK & FRIES 8oz sirlion steak with skin-on fries,

slow-roasted tomatoes and your choice of peas (+76 kcal) or rocket (+2 kcal), 857 kcal Choose your sauce: • Peppercorn sauce\* (+61 kcal) Whisky sauce\* (+121 kcal)