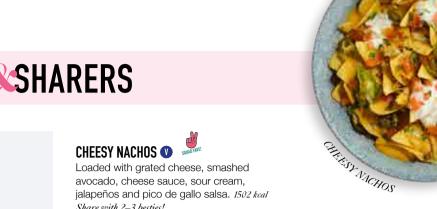

Share with 2-3 besties!

Share with 2–3 besties! Why not add a topper?

 Pulled chicken with a sweet piquanté pepper sauce. (+103 kcal) SHEESE® NACHOS 🐠 Loaded with grated Sheese®, smashed avocado, Sheese® sauce,

#### jalapeños, pico de gallo salsa and garlic & herb sauce. 1792 kcal. Share with 2-3 besties!

TRIO OF FRIES VG-M Skin-on fries, salt & pepper seasoned fries and sweet potato fries, with a selection of our signature miso & bacon flavour sauce, miso mayo\*, BBQ sauce, garlic & herb sauce, sweet piquanté pepper