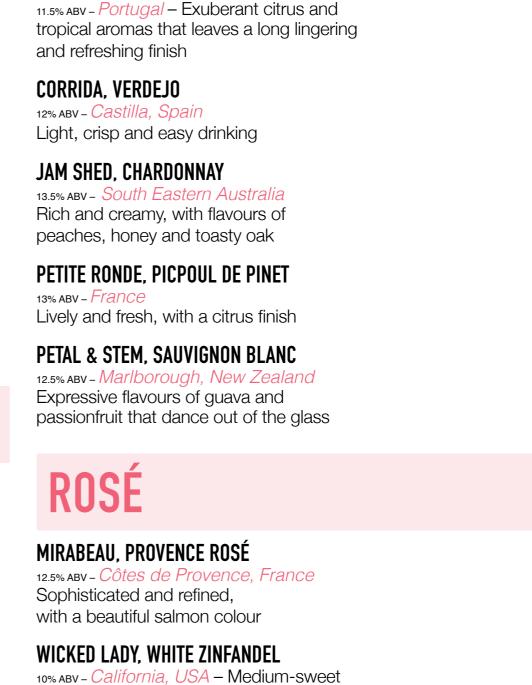

275ml 4.0% ABV

275ml 3.4% ABV

Blue or Purple grape

WHITE

REIGN OF TERROIR, CHENIN BLANC

Fresh and flavourful, with a silky texture,

11% ABV - Italy - Fresh and aromatic, with a

ESPORÃO BICO AMARELO, VINHO VERDE

floral finish and subtle touches of orchard fruit

12.5% ABV - Swartland, South Africa

COBRENTO, LUCIDO-PINOT GRIGIO

and aromas of fruit salad

All wine served by the glass also available in 125ml

## **VINUVA PROSECCO** 10.5% ABV - Italy - Crisp and refreshing fizz with just a touch of sweetness VINUVA PROSECCO ROSÉ 11% ABV - Italy - Lush pink Prosecco,

13.5% ABV - Mendoza, Argentina Classic inky, full-bodied Malbec. Expect CORRIDA, TEMPRANILLO 13% ABV - Castilla, Spain

Fresh and juicy, with gentle spice CAMPO VIEJO. TEMPRANILLO 13% ABV - Rioja, Spain - Smooth, with aromas of cherry and a touch of vanilla

LIL' LAGOON

Creamy Liqueur layered over

WKD Blue Raspberry liqueur

## full of summery strawberry notes JAM SHED, ROSÉ 11% ABV - South Eastern Australia Simple, delicious and gluggable, with flavours

**OUR FAVOURITE SPIRITS** OUR SQUAD IS ON HAND FOR OUR FULL SPIRIT SELECTION