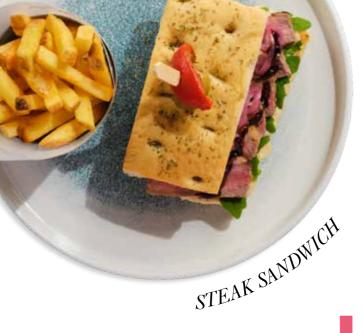

### STEAK SANDWICH £13.95

Sirloin steak slices, sweet & sour pickled onion, balsamic glaze, miso mayo\* and rocket served in rosemary focaccia. 599 kcal