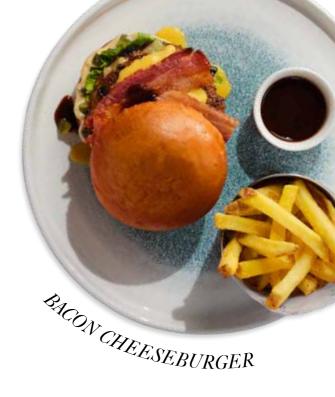

### BACON CHEESEBURGER £15.45

Two beef patties, The Jolly Hog™ streaky bacon, Monterey Jack cheese, BBQ sauce and cheese sauce. 964 kcal