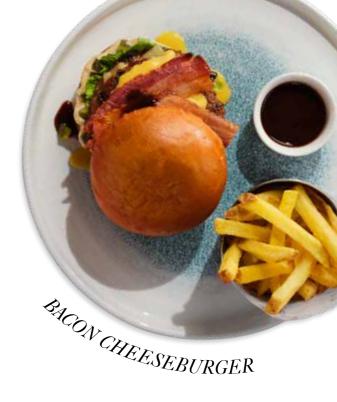

### BACON CHEESEBURGER £14.95

Two beef patties, The Jolly Hog™ streaky bacon, Monterey Jack cheese, BBQ sauce and cheese sauce. 964 kcal