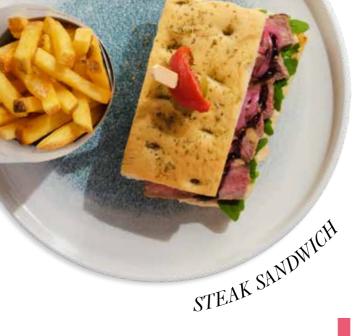

### STEAK SANDWICH £13.45

Sirloin steak slices, sweet & sour pickled onion, balsamic glaze, miso mayo\* and rocket served in rosemary focaccia. 599 kcal