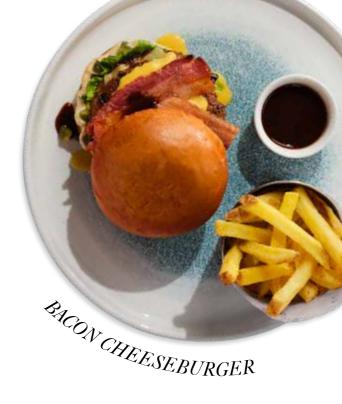

### BACON CHEESEBURGER £13.95

Two beef patties, The Jolly Hog™ streaky bacon, Monterey Jack cheese, BBQ sauce and cheese sauce. 964 kcal