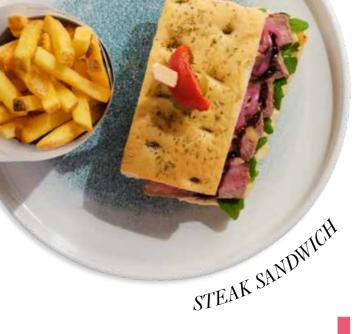

### STEAK SANDWICH £12.45

Sirloin steak slices, sweet & sour pickled onion, balsamic glaze, miso mayo\* and rocket served in rosemary focaccia. 599 kcal