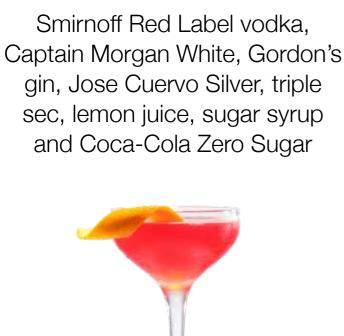

# THE HOME OF

# 2-4-1 COCKTAILS



sweet caramel syrup. Served with

a Prosecco shot on the side



and cranberry juice

**GRASSHOPPER** 

Smirnoff Vanilla vodka,

green mint liqueur,

milk and Mozart white

chocolate liqueur

**WOO WOO** SEX ON THE BEACH Smirnoff Red Label vodka, Smirnoff Red Label vodka, Archers Peach Schnapps



orange juice

SO 90'S

Smirnoff Raspberry

Crush vodka, Cazcabel

honey tequila and Red Bull

Curuba & elderflower

PINA COLADA

Malibu Coconut, RumChata

rum liqueur, coconut syrup

and pineapple juice



**LONG ISLAND ICED TEA** 





vodka, vanilla syrup, Prosecco and Schweppes lemonade

**S&L SANGRIA** 

Ketel One, nectarine liqueur,

elderflower cordial, Corrida

Verdejo white wine and

Schweppes lemonade.

Available as a sharing carafe

for 2-4 people

**SWIFTIE** 

Smirnoff Mango & Passion Fruit



PEACH PALOMA Jose Cuervo Silver, Archers Peach Schnapps, pink grapefruit





**APEROL SPRITZ** Aperol, Prosecco and soda. Available as a sharing carafe



**ESPRESSO MARTINI** Smirnoff Red Label vodka and Coffee liqueur shaken

with coffee and a touch

of sugar

THE ZOMBIE

Captain Morgan White and

CM Spiced, sugar syrup,

passion fruit purée,

pineapple juice and grenadine



**HUGO SPRITZ** 

St. Germain Elderflower

liqueur topped with

Prosecco and soda





I SEA BLUE



**ITALIAN