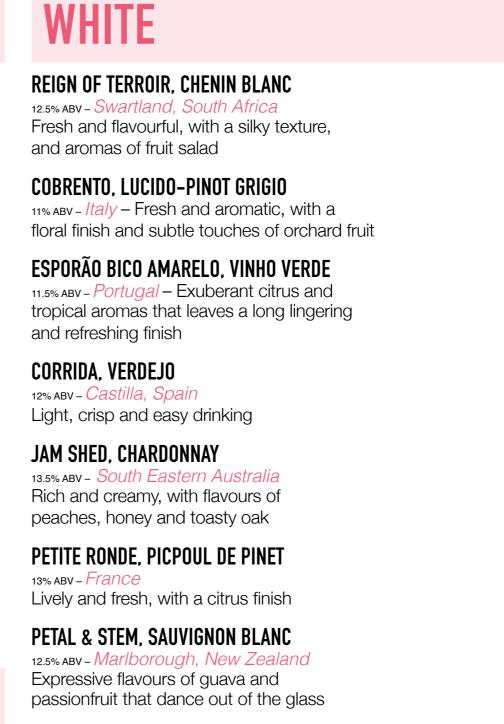

**SPARKLING** 

LANSON LE BLACK CREATION

**VEUVE CLICQUOT YELLOW LABEL** 

12% ABV - France - Iconic and rich

LAURENT-PERRIER CUVÉE ROSÉ

with just a touch of sweetness

11% ABV - Italy - Lush pink Prosecco,

VINUVA PROSECCO ROSÉ

full of summer fruit flavour

JAM SHED SPARKLING ROSE

10.5% ABV - Italy - Crisp and refreshing fizz

12% ABV - Australia - Juicy and bursting with delicious sweet summer berries and cream

plums and blackcurrants with a spicy finish

Classic inky, full-bodied Malbec. Expect

flavours of blackcurrant, ripe plum and spice

Hedonistic and wonderful

12.5% ABV – *France* 

LANSON LE ROSÉ

12% ABV – France

**VINUVA PROSECCO** 

PERONI NASTRO

or Pineapple & Raspberry

Youthful, lively and beautifully refreshing 12.5% ABV - France - Soft pink colour with hints of succulent summer berries

All wine served by the glass also available in 125ml

FRUITY PORNSTAR MARTINI