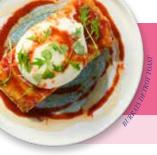

#### TOMATO & CHEESE QUESADILLA £10.95

Three spicy salsa, cheese & jalapeño corn quesadillas topped with pico de gallo, sweet & sour pickled onion, avocado and peri-peri sauce. 881 kcal Why not add a topper?