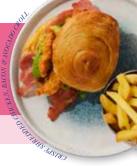

#### CRISPY SHREDDED CHICKEN. BACON & AVOCADO CROLL £10.95

A croissant bun filled with crispy shredded chicken, bacon and avocado with our signature miso & bacon flavour sauce, served with skin-on fries. 1341 kcal