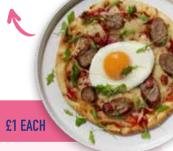

#### S&L SIGNATURE BRUNCH FLATBREAD £9.45

Flatbread loaded with mozzarella cheese, smoked bacon, pork sausage and tomato salsa. Finished with a fried

## **EVEL UP YOUR BRUNCH! £1 EACH**

TOAST & BUTTER 1 404 kcal AVOCADO @ 35 kcal

BAKED BEANS @ 78 kcal

FRIED EGG 104 kcal

POACHED EGG 101 kcal

SCRAMBLED EGG 1 372 kcal

HASH BROWNS @ 267 kcal SAUSAGE 152 kcal