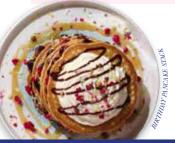

### PANCAKE STACK **1** £9.95

Six American-style buttermilk pancakes layered with Belgian chocolate sauce, salted caramel sauce, honeycomb chocolate rocks, freeze-dried raspberries, popping candy and sugar sprinkles, topped with cream. 1114 kcal