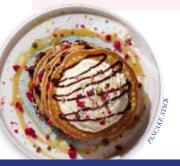

# PANCAKE STACK 🗘 £9.95 🕌

Six American-style buttermilk pancakes layered with Belgian chocolate sauce, salted caramel sauce, honeycomb chocolate rocks, freeze-dried raspberries, popping candy and sugar sprinkles, topped with cream. 1114 kcal