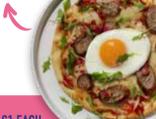

# S&L SIGNATURE BRUNCH FLATBREAD £9.45

Flatbread loaded with mozzarella cheese, smoked bacon, pork sausage and tomato salsa. Finished with a fried egg. 818 kcal