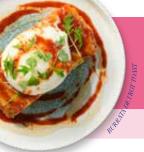

# BURRATA DETROIT TOAST £9.95

Detroit-style pizza bread topped with cheese and tomato sauce, baked and loaded with burrata and finished with blossom honey and a sweet piquanté pepper sauce. 721 kcal