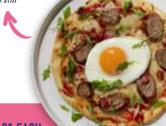

#### S&L SIGNATURE BRUNCH FLATBREAD £8.45

Flatbread loaded with mozzarella cheese, smoked bacon, pork sausage and tomato salsa. Finished with a fried egg. 818 kcal