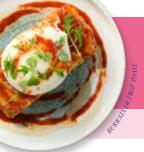

### BURRATA DETROIT TOAST £8.95

Detroit-style pizza bread topped with cheese and tomato sauce, baked and loaded with burrata and finished with blossom honey and a sweet piquanté pepper sauce. 721 kcal