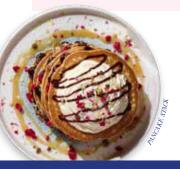

## PANCAKE STACK 🗘 £8.95 💆

Six American-style buttermilk pancakes layered with Belgian chocolate sauce, salted caramel sauce, honeycomb chocolate rocks, freeze-dried raspberries, popping candy and sugar sprinkles, topped with cream. 1114 kcal