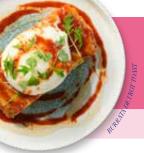

### BURRATA DETROIT TOAST £8.95

Detroit-style pizza bread topped with cheese and tomato sauce, baked and loaded with burrata and finished with blossom honey and a sweet piquanté pepper sauce. 721 kcal