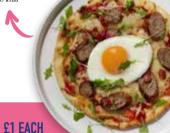

#### S&L SIGNATURE BRUNCH FLATBREAD £8.45

Flatbread loaded with mozzarella cheese, smoked bacon, pork sausage and tomato salsa. Finished with a fried egg. 818 kcal