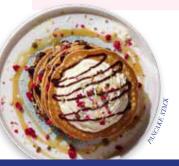

## PANCAKE STACK 🗘 £8.95 💆

Six American-style buttermilk pancakes layered with Belgian chocolate sauce, salted caramel sauce, honeycomb chocolate rocks, freeze-dried raspberries, popping candy and sugar sprinkles,

#### TOMATO & CHEESE QUESADILLA **\$9.95**

topped with cream. 1114 kcal

Three spicy salsa, cheese & jalapeño corn quesadillas topped with pico de gallo, sweet & sour pickled onion, avocado and peri-peri sauce. 881 kcal Why not add a topper?