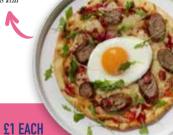

#### S&L SIGNATURE BRUNCH FLATBREAD £7.45

Flatbread loaded with mozzarella cheese, smoked bacon, pork sausage and tomato salsa. Finished with a fried egg. 818 kcal