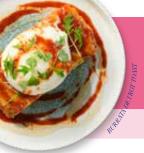

### BURRATA DETROIT TOAST £7.95

Detroit-style pizza bread topped with cheese and tomato sauce, baked and loaded with burrata and finished with blossom honey and a sweet piquanté pepper sauce. 721 kcal