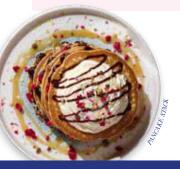

## PANCAKE STACK 🖤 £7.95 🕌

Six American-style buttermilk pancakes layered with Belgian chocolate sauce, salted caramel sauce, honeycomb chocolate rocks, freeze-dried raspberries, popping candy and sugar sprinkles, topped with cream. 1114 kcal