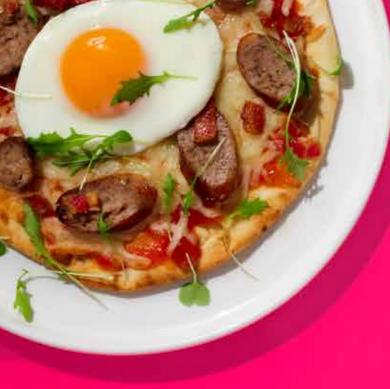

#### S&L SIGNATURE BRUNCH FLATBREAD

Flatbread loaded with mozzarella cheese, smoked bacon, pork sausage and tomato salsa. Finished with a fried egg. *818 kcal* 