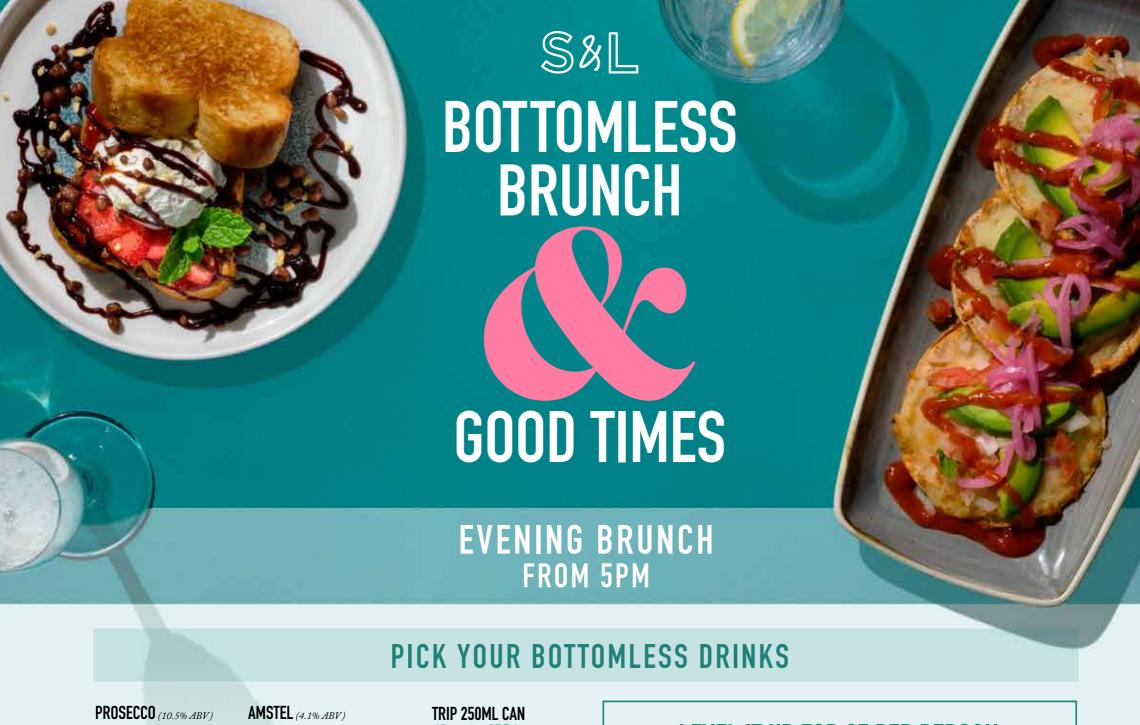

atties, streaky bacon, Monterey Jack cheese, BBQ sauce and cheese sauce, served in a soft glazed bun with miso mayo\* lettuce and chopped pickle & onion, with skin-on fries (+455 kcal) or side salad (+55 kcal). 1034 kcal. Swap to sweet potato fries +£1.75 (+342 kcal) or tater bites +£1.25 (+564 kcal)

### THE DESSERTS YOU DESERVE:

PB & J BRIOCHE SANDWICH<sup>\*\*</sup> () +  $\pounds 5$  846 keal PANCAKE STACK () +  $\pounds 5$  1114 keal

ADULTS NEED AROUND 2000 KCAL A DAY. \*OUR MISO MAYO CONTAINS ALCOHOL. \*\*CONTAINS PEANUTS. Full Allergen information is available on request from our team. Our menus do not list all ingredients. See main menu for full info and t&c. This is a time-limited 2-hour sitting. The whole table must be taking part in the offer.

SL\_BOTTOMLESS\_BRUNCH\_JUNE25



WOO WOO Sex on the beach AMSTEL (4.1% ABV) GORDON'S / SMIRNOFF / CAPTAIN MORGAN / CAPTAIN MORGAN SPICED

(Contains CBD) Elderflower Mint 19 kcal or Lemon Basil 20 kcal LEVEL IT UP FOR £5 PER PERSON

(Everyone in the party must upgrade)

APERUL SPRITZ STRAWBERRY BELLINI CUBA LIBRE SARTI SPRITZ + SCHWEPPES MIXER

#### MOCKTAILS: FRUITY VIRGIN PORNSTAR 191 kcal (Alc-Free) SPICED CUBA LIBRE 11 kcal (Alc-Free)

OR A SELECTION OF 0% SPIRITS OR SOFT DRINKS – Ask the squad for more details



### PICK YOUR FOOD

#### ALL OUR BURGERS ARE SERVED IN A SOFT GLAZED BUN WITH MISO MAYO\*, LETTUCE AND CHOPPED PICKLE & ONION, WITH SKIN-ON FRIES (+455 kcal) OR SIDE SALAD (+55 kcal)

#### SWAP TO SWEET POTATO FRIES +£1.75 (+342 kcal) OR TATER BITES +£1.25 (+564 kcal)

### BACON CHEESEBURGER

Two beef patti