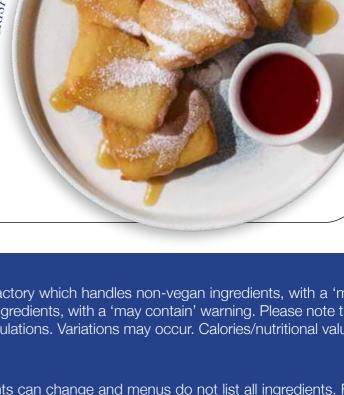

With salted caramel sauce and raspberry coulis for dipping. 647 kcal

CHEEZECAKE BITES\*\* VG-M With Biscoff sauce. 569 kcal

COUPLE OUR MOUTHWATERING DESSERTS