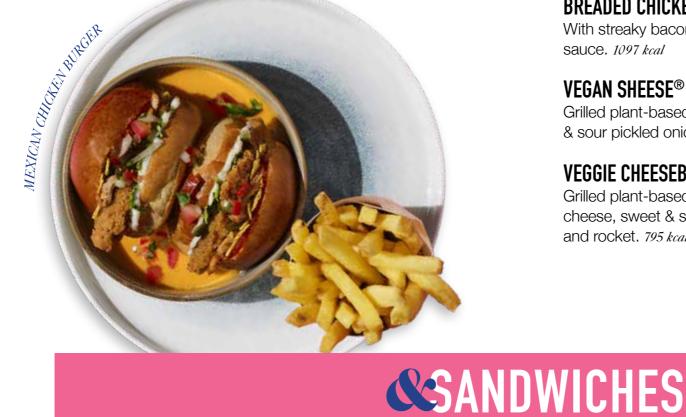

## MEXICAN CHICKEN BURGER Crispy coated chicken burger topped with jalapeños,

pico de gallo, Yucatan-style diced chicken, roasted tomato salsa and tortilla chips, served in nacho cheese and chipotle hot sauce dip. 983 kcal