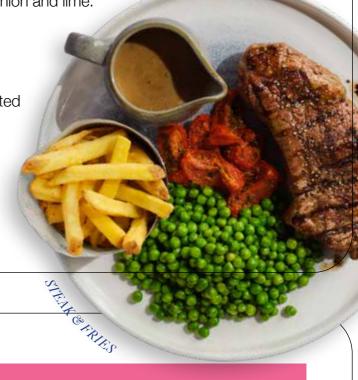

8oz sirloin steak with skin-on fries, slow-roasted tomatoes, peppercorn sauce and your choice of peas (+76 kcal) or rocket (+2 kcal). 931 kcal