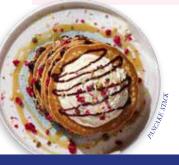

# PANCAKE STACK

Six American-style buttermilk pancakes layered with Belgian chocolate sauce, salted caramel sauce, honeycomb chocolate rocks, freeze-dried raspberries, popping candy and sugar sprinkles, topped with cream. 1114 kcal