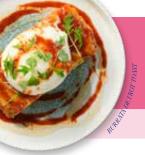

## BURRATA DETROIT TOAST

Detroit-style pizza bread topped with cheese and tomato sauce, baked and loaded with burrata and finished with blossom honey and a sweet piquanté pepper sauce. 721 kcal