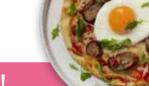

#### S&L SIGNATURE BRUNCH FLATBREAD

Flatbread loaded with mozzarella cheese, smoked bacon, pork sausage and tomato salsa Finished with a fried egg. 818 kcal