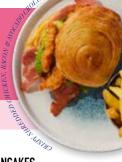

# CRISPY SHREDDED CHICKEN, 🏄 BACON & AVOCADO CROLL 5

A croissant bun filled with crispy shredded chicken, bacon and avocado with our signature miso & bacon flavour sauce, served with skin-on fries. 1341 kcal