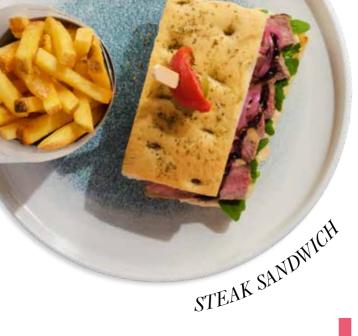

## STEAK SANDWICH £13.45

Sirloin steak slices, sweet & sour pickled onion, balsamic glaze, miso mayo\* and rocket served in rosemary focaccia. 599 kcal