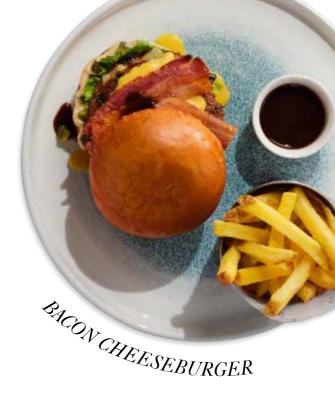

## BACON CHEESEBURGER £14.95

Two beef patties, The Jolly Hog™ streaky bacon, Monterey Jack cheese, BBQ sauce and cheese sauce. 964 kcal