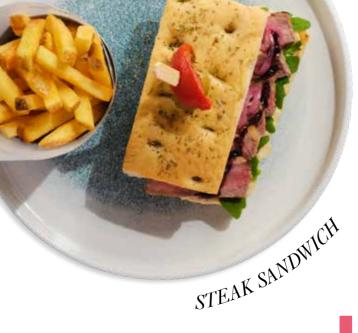

### STEAK SANDWICH £12.45

Sirloin steak slices, sweet & sour pickled onion, balsamic glaze, miso mayo\* and rocket served in rosemary focaccia. 599 kcal