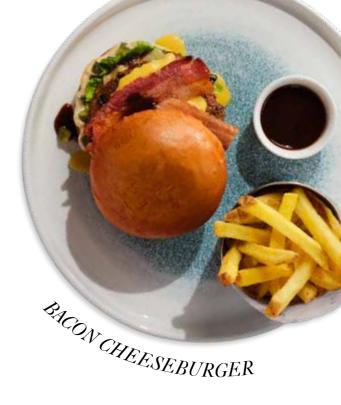

### BACON CHEESEBURGER £13.95

Two beef patties, The Jolly Hog™ streaky bacon, Monterey Jack cheese, BBQ sauce and cheese sauce. 964 kcal