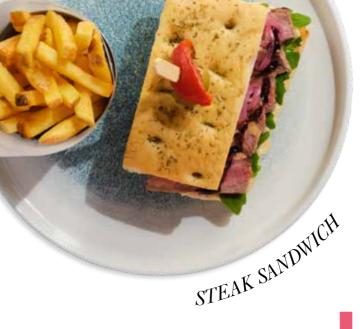

### STEAK SANDWICH £11.95

Sirloin steak slices, sweet & sour pickled onion, balsamic glaze, miso mayo\* and rocket served in rosemary focaccia. 599 kcal