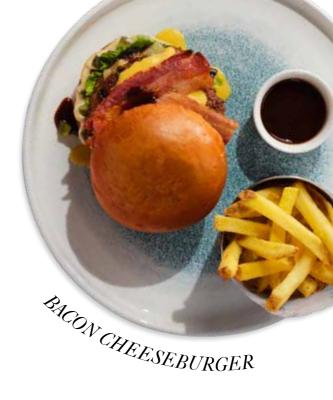

### BACON CHEESEBURGER £13.45

Two beef patties, The Jolly Hog™ streaky bacon, Monterey Jack cheese, BBQ sauce and cheese sauce. 964 kcal