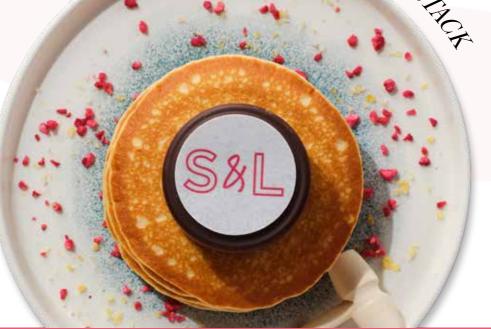

## SMASHING PANCAKES V £9.45

Four American-style buttermilk pancakes with salted caramel sauce, a Lotus Biscoff biscuit crumb, freeze-dried raspberries and popping candy – all in a chocolate case for you to smash! 710 kcal