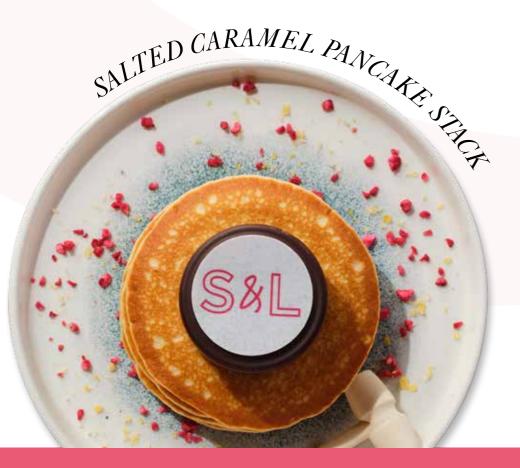

# SMASHING PANCAKES V £8.45

Four American-style buttermilk pancakes with salted caramel sauce, a Lotus Biscoff biscuit crumb, freeze-dried raspberries and popping candy – all in a chocolate case for you to smash! 710 kcal