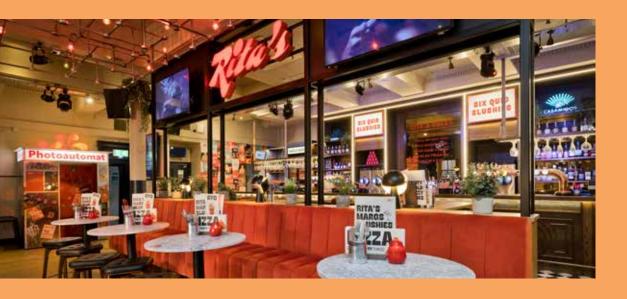

Want to relax with a little fun after the show? The ground floor has a fully-functioning bar, comfy seating and a leopard-print pool table to break the ice and get the good times rolling. And with an automat photobooth at your fingertips, the memories will last a long time to come.