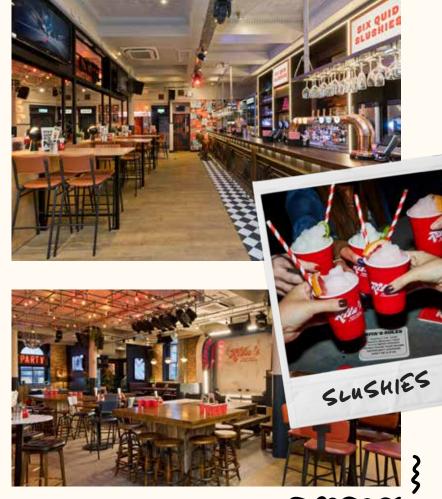

#### Want something dynamic? You've got it.

The first floor is designed to impress, with a fully-serviced bar, iconic decor and a giant 135" TV screen. Presentations? Live streams? Showcases? It's all on the cards, with seamless connectivity to events happening downstairs.

For breakout activities, why not shoot some pool on our leopard-print pool tables, take on our beer pong tables, or have a darts party with our interactive darts oches? It's the top spot for team-building sessions to networking events, and the perfect place for you to host your anything-but-ordinary business bashes.

STANDING: 300 SEATED: 120

**FULL HIRE AVAILABLE MONDAY-SUNDAY** 

**FACILITIES**: Private room, bar and toilets. 2 TV screens, projector, 12 Mics, in-house DJ, beer pong, pool tables and darts