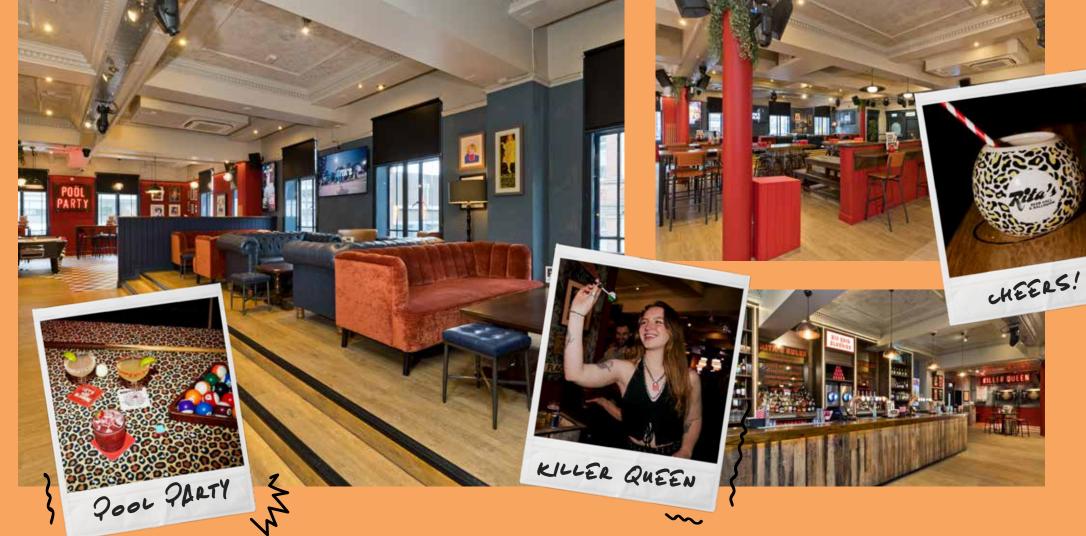

## THE EXTRA BITS

Not every party needs to be a stand-up affair. We've got seats all over the place, so if you prefer to sit back and kick back with a game, a drink or just some sweet tunes, you and your party can do just that.

Worried about the Great British weather? If your party's using the garden for a little fresh air, there are plenty of covered spots to hang out, 'cause we'll never let the weather dampen the mood.

Rules? The only rules here are Rita's rules, and those are to grab some drinks, make some memories and have some fun in your fave spot in town.