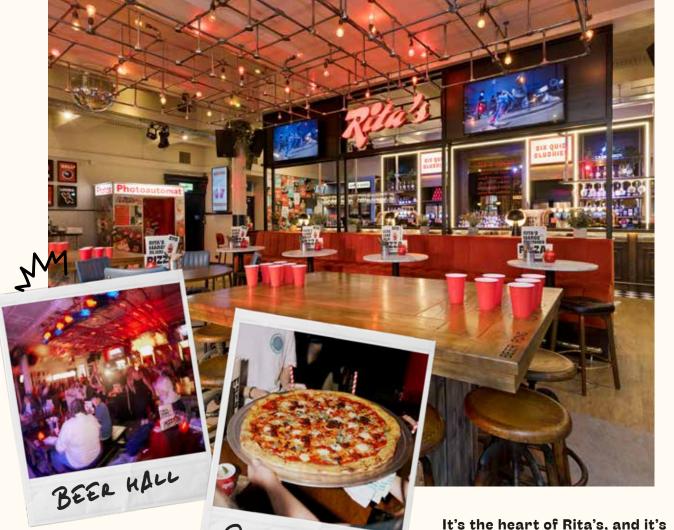

## PIZZA LOVER It's the heart of Kitas, and it the star of the show alright! With a stage and state-of-the-vou'll be in the ideal place for

With a stage and state-of-the-art AV setup, you'll be in the ideal place for presentations and performances that'll drum up some energy and make a real impression.

Want to relax with a little fun after the show? The ground floor has a fully-functioning bar, comfy seating and a leopard-print pool table to break the ice and get the good times rolling. And with an automat photobooth at your fingertips, the memories will last a long time to come.

Whether it's a corporate do or a private party, this is the place to make it happen, Rita's style.

GROUND FLOOR

STANDING: 200 SEATED: 125
FULL HIRE AVAILABLE MONDAY—SUNDAY

**FACILITIES**: Private room, bar and toilets. Own street entrance with disabled access. Stage, 6 TV screens, projector, 12 mics, in-house DJ, beer pong and pool tables