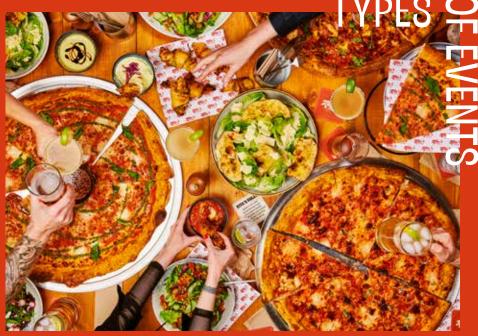

RE AVAILABLE MONDAY—SUNDAY

MAX CAPACITY: 750 (full venue hire)

NO. OF ROOMS: 3 NO. OF FLOORS: 2

PRIVATE ENTRANCE: 1
AIR CONDITIONING: Yes

**ROOM CAPACITY** 

FIRST FLOOR: Standing 300 | Seated 120
GROUND FLOOR: Standing 200 | Seated 125

**BASEMENT BAR: Standing 30** 

#### **EQUIPMENT**

- Comprehensive PA system
- Projector and screen
  downstairs with streaming
- XXL 135" screen upstairs
- Microphones
- DJ equipment
- capability to upstairs screen DJ hire

**AFTER-SHOW PARTIES** 

**BUSINESS LUNCHES** 

**CELEBRATIONS** 

**CHRISTMAS PARTIES** 

**CLIENT ENTERTAINING** 

**DAY DELEGATES** 

**FASHION SHOWS** 

MEETINGS & CONFERENCES

**PRIVATE HIRE** 

**PRODUCT LAUNCHES** 

SHOWCASES & EXHIBITIONS

**SOCIAL LUNCHES** 

**SUMMER PARTIES** 

**TEAM BUILDING** 

**THEMED EVENTS** 









## Rita's CAN DO THAT





## PIZZA LOVER It's the heart of Kitas, and it the star of the show alright! With a stage and state-of-the-vou'll be in the ideal place for

With a stage and state-of-the-art AV setup, you'll be in the ideal place for presentations and performances that'll drum up some energy and make a real impression.

Want to relax with a little fun after the show? The ground floor has a fully-functioning bar, comfy seating and a leopard-print pool table to break the ice and get the good times rolling. And with an automat photobooth at your fingertips, the memories will last a long time to come.

Whether it's a corporate do or a private party, this is the place to make it happen, Rita's style.

GROUND FLOOR

STANDING: 200 SEATED: 125
FULL HIRE AVAILABLE MONDAY—SUNDAY

**