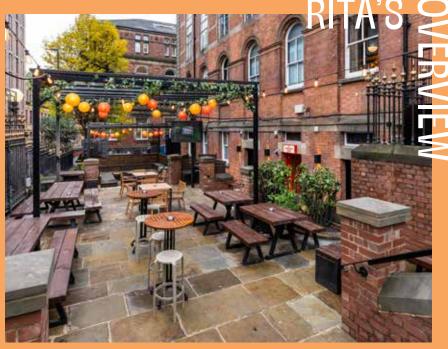

Worried about the Great British weather? If your party's using the garden for a little fresh air, there are plenty of covered spots to hang out, 'cause we'll never let the weather dampen the mood.

Rules? The only rules here are Rita's rules, and those are to grab some drinks, make some memories and have some fun in your fave spot in town.