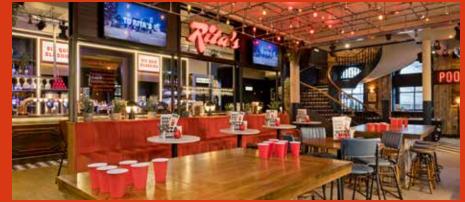

## PIZZA LOVER It's the heart of Kitas, and it the star of the show alright! With a stage and state-of-the-vou'll be in the ideal place for

With a stage and state-of-the-art AV setup, you'll be in the ideal place for presentations and performances that'll drum up some energy and make a real impression.

Want to relax with a little fun after the show? The ground floor has a fully-functioning bar, comfy seating and a leopard-print pool table to break the ice and get the good times rolling. And with an automat photobooth at your fingertips, the memories will last a long time to come.

Whether it's a corporate do or a private party, this is the place to make it happen, Rita's style.

GROUND FLOOR

STANDING: 200 SEATED: 125
FULL HIRE AVAILABLE MONDAY—SUNDAY

**FACILITIES**: Private room, bar and toilets. Own street entrance with disabled access. Stage, 6 TV screens, projector, 12 mics, in-house DJ, beer pong and pool tables