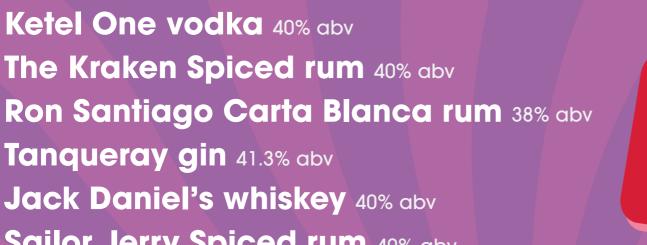

Choose a bottle of spirit and enjoy it with selected mixers\*

Captain Morgan White rum 37.5% abv Smirnoff vodka 37.5% abv

Gordon's London Dry gin 37.5% abv Bell's Blended Scotch whisky 40% abv Captain Morgan Spiced rum 35% abv Jose Cuervo Silver and Gold tequila 40% abv

Sailor Jerry Spiced rum 40% abv Captain Morgan Black Spiced rum 40% abv Jägermeister 35% abv

Chase vodka 40% abv

Ron Santiago 8 year old rum 40% abv

Cîroc vodka 40% abv

Tanqueray No. Ten gin 47.3% abv

Tanqueray Flor de Sevilla gin 41.3% abv