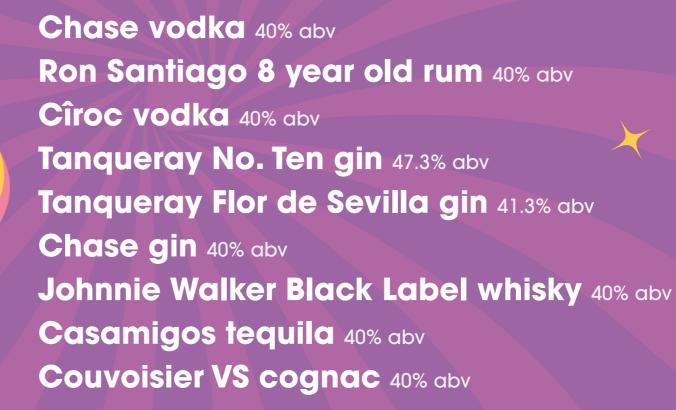

Ketel One vodka 40% abv The Kraken Spiced rum 40% abv Ron Santiago Carta Blanca rum 38% abv Tanqueray gin 41.3% abv Jack Daniel's whiskey 40% abv Sailor Jerry Spiced rum 40% abv Captain Morgan Black Spiced rum 40% abv Jägermeister 35% abv