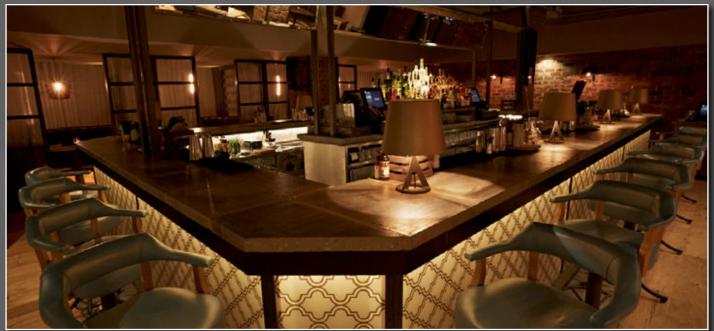

#### MAIN BAR

High ceilings, original pillars and a rustic finish. This is a truly unique area with a substantial bar.

Seats: 75 Stands: 0 Seats: 100 Stands: 300

Seats: 60 Stands: 120

# MAIN BAR

Main Bar is probably the most striking room in our venue, extremely high ceilings, thick original pillars and a rustic design make this a truly unique area. The room boasts a long bar and a mixture of standing areas and high tables & stools.