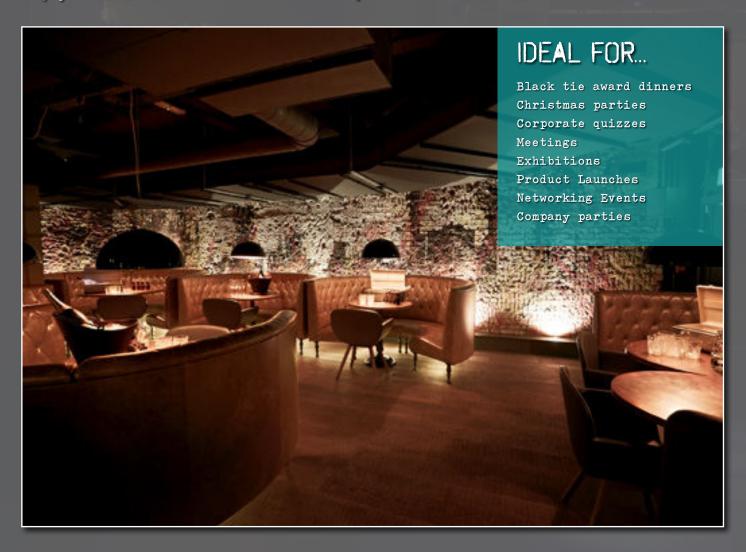

## CLUB

The Clubroom is a beautiful and large open space with its own bar, toilets and DJ booth. It is ideal for large parties and excellent for product launches or networking style functions due to its open space. The club can also be filled with tables and chairs or other furniture to accommodate your exact needs.

The room also offers 'The Cage', a private space with 6 luxurious booths, all with table service as standard.

This room is also complimented with an exclusive VIP area. This area is roped off and elevated from the main dance floor. Your guests/clients can enjoy the VIP treatment and have unique bottle shows to the table.