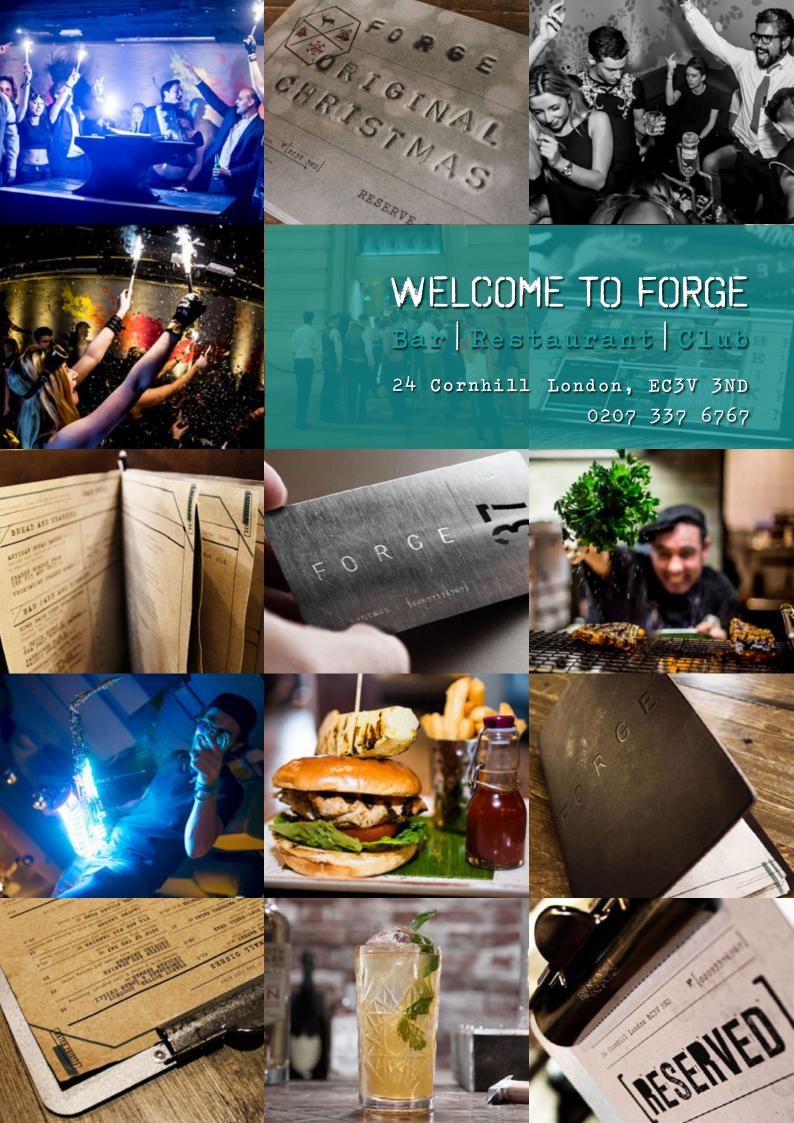

# WELCOME TO FORGE

A home for those who wish to succeed the madness of the office with a new breed of euphoria — one of a steady pace, building excitement, aroused senses and industrial opulence...

That is to say: Work hard - Play hard.

# VENUE DETAILS

Forge is located at the heart of the City on Cornhill at Bank Station. The decor is slick and stylish. On entering, it's vast ceiling height and interior of New York influence instantly makes an impression. The ground floor bar is the ideal financial district escape for after work and predinner drinks. Continue the Wall Street vibe in the club room with modern industrial fixtures, exposed pipes and raw lights until 3am with an adjoining VIP Caged area with plush free-standing leather booths with unrivalled table service.