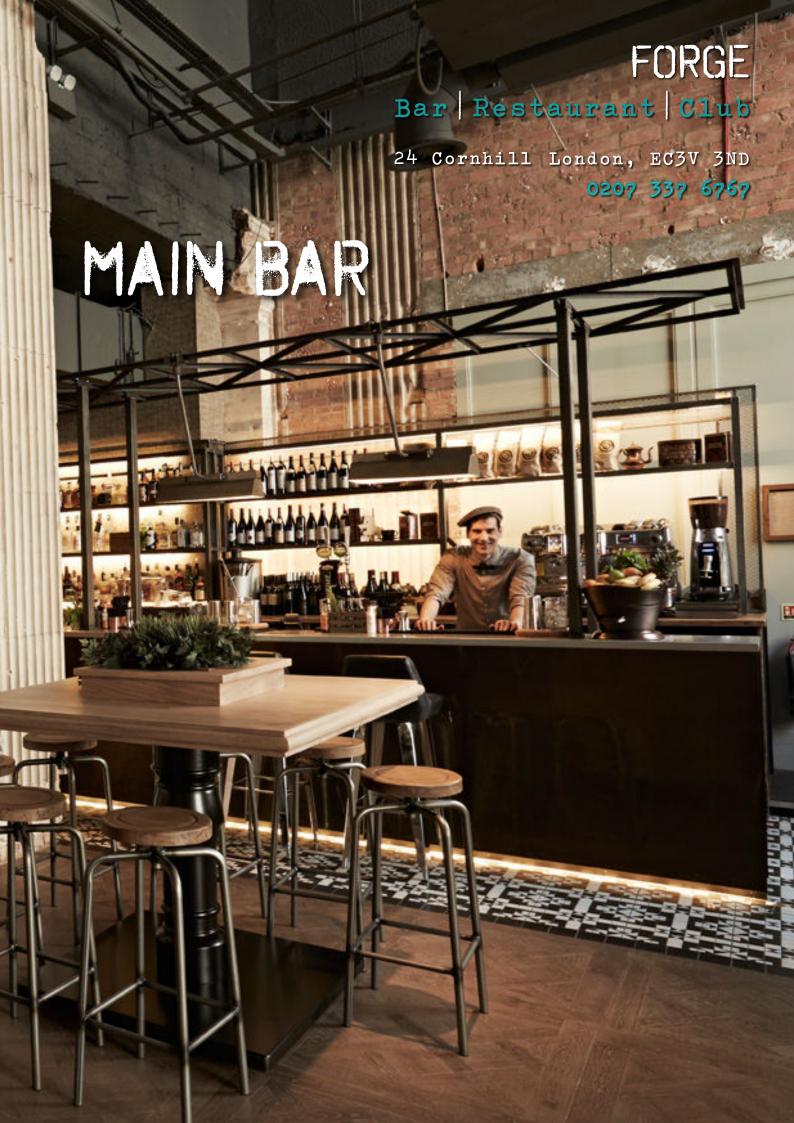

#### MAIN BAR

High ceilings, original pillars and a rustic finish. This is a truly unique area with a substantial bar.

Seats: 75 Stands: 0 Seats: 100 Stands: 300

Seats: 60 Stands: 120

# MAIN BAR

Main Bar is probably the most striking room in our venue, extremely high ceilings, thick original pillars and a rustic design make this a truly unique area. The room boasts a long bar and a mixture of standing areas and high tables & stools.

### **CAPACITY**

Main Bar

Standing 120 Seating 60