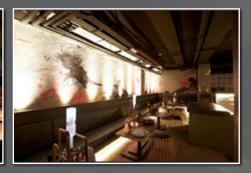

# LOUNGE

The lounge room is a striking and iconic space complete with its own island bar, toilets, DJ booth and cloakroom. With a variety of tables, booths and bar seating the lounge works well for corporate drinks parties, quiz nights and cocktail masterclasses.