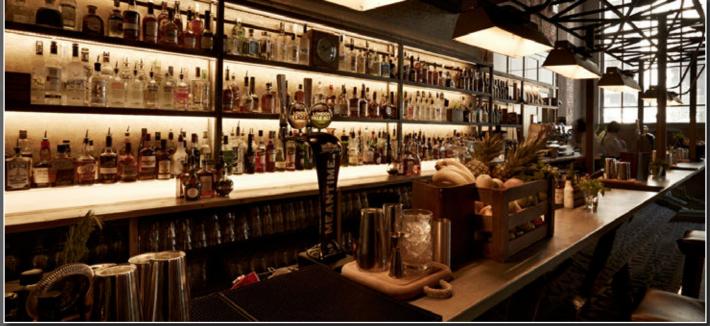

#### MAIN BAR

High ceilings, original pillars and a rustic finish. This is a truly unique area with a substantial bar.

Seats: 75 Stands: 0 Seats: 100 Stands: 300

Seats: 60 Stands: 120

# MAIN BAR

Main Bar is probably the most striking room in our venue, extremely high ceilings, thick original pillars and a rustic design make this a truly unique area. The room boasts a long bar and a mixture of standing areas and high tables & stools.