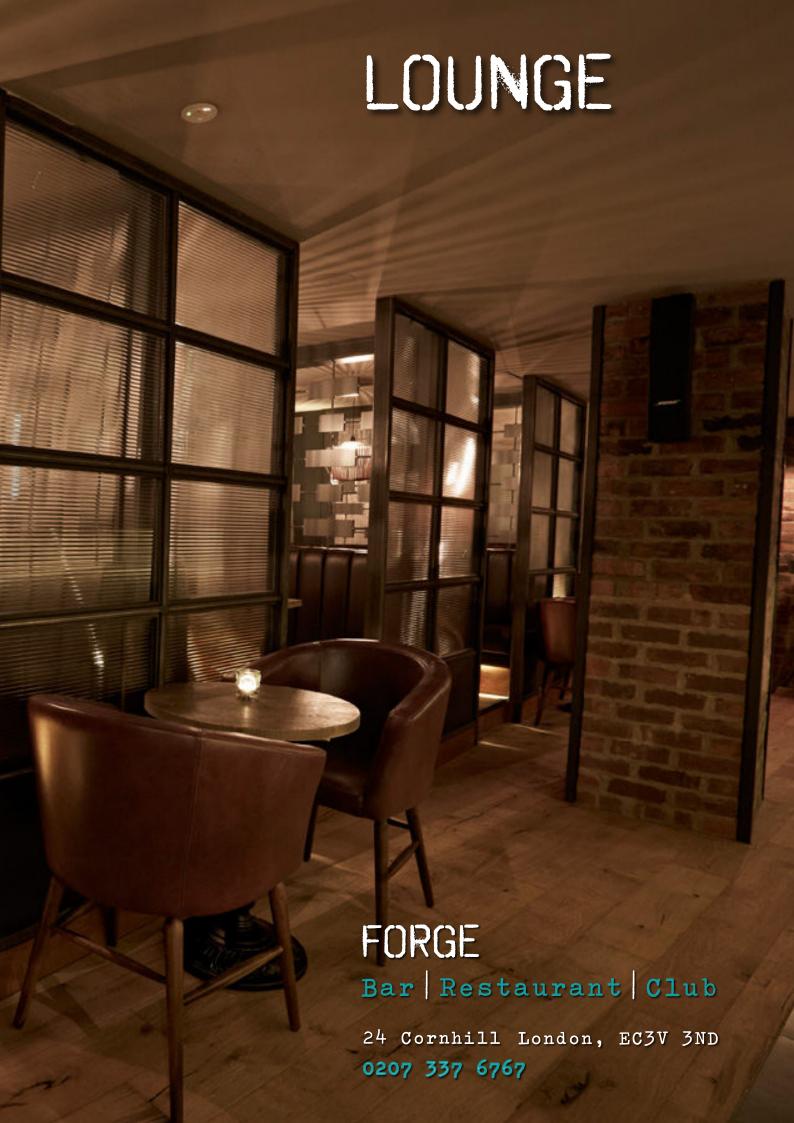

#### THE LOUNGE

Striking, iconic & sophisticated. This room boasts its own island bar, DJ facilities & private booths.

# LOUNGE

The lounge room is a striking and iconic space complete with its own island bar, toilets, DJ booth and cloakroom. With a variety of tables, booths and bar seating the lounge works well for corporate drinks parties, quiz nights and cocktail masterclasses.