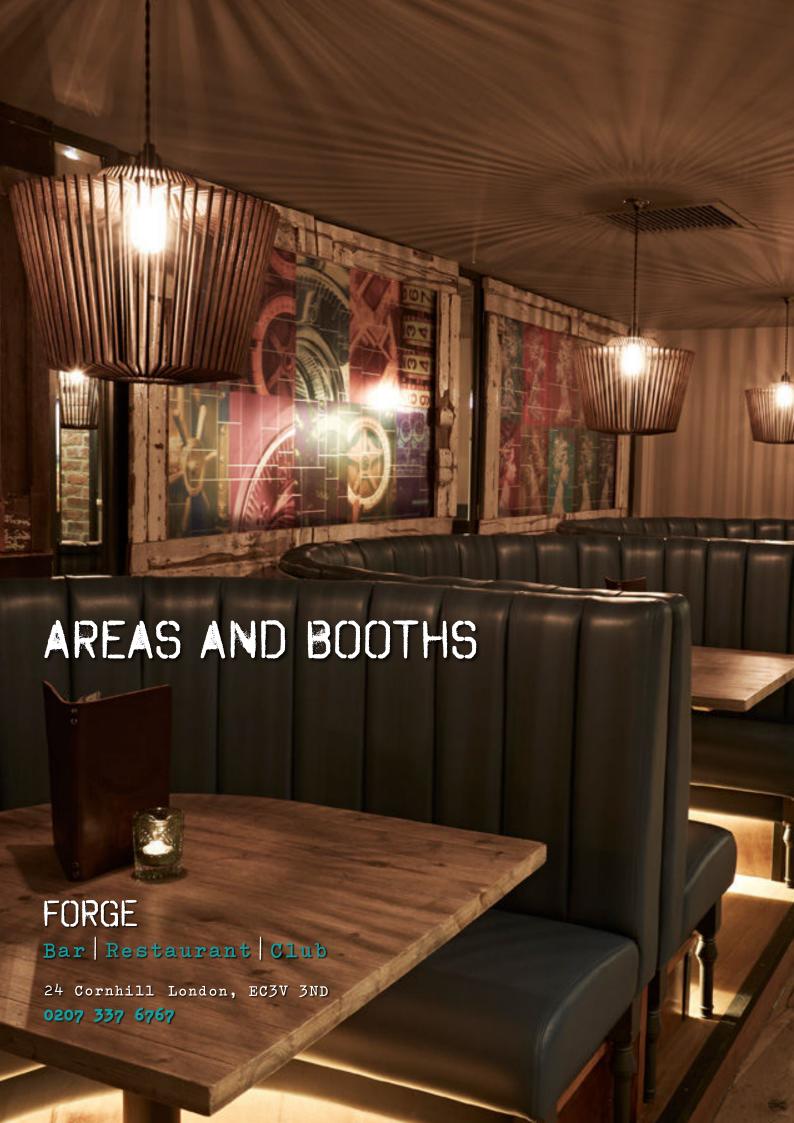

## AREAS AND BOOTHS

Trying to find the perfect space for your event can be difficult. With a selection of 6 sumptuous rooms & areas we are confident that your event will not just fit perfectly but be a central point of your guests visit.

All of our areas can be tailored to your exact needs and we will always endeavour to make your requests a reality.