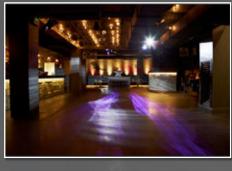

#### THE CLUB

The largest space in Forge, complete with two VIP areas, state of the art sound & lighting, DJ booth and fully stocked bar.

Seats: 70 Stands: 400

## CLUB

The Clubroom is a beautiful and large open space with its own bar, toilets and DJ booth. It is ideal for large parties and excellent for product launches or networking style functions due to its open space. The club can also be filled with tables and chairs or other furniture to accommodate your exact needs.