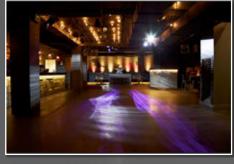

#### THE CLUB

The largest space in Forge, complete with two VIP areas, state of the art sound & lighting, DJ booth and fully stocked bar.

Seats: 70 Stands: 400

## CLUB

The Clubroom is a beautiful and large open space with its own bar, toilets and DJ booth. It is ideal for large parties and excellent for product launches or networking style functions due to its open space. The club can also be filled with tables and chairs or other furniture to accommodate your exact needs.

The room also offers 'The Cage', a private space with 6 luxurious booths, all with table service as standard.

This room is also complimented with an exclusive VIP area. This area is roped off and elevated from the main dance floor. Your guests/clients can enjoy the VIP treatment and have unique bottle shows to the table.