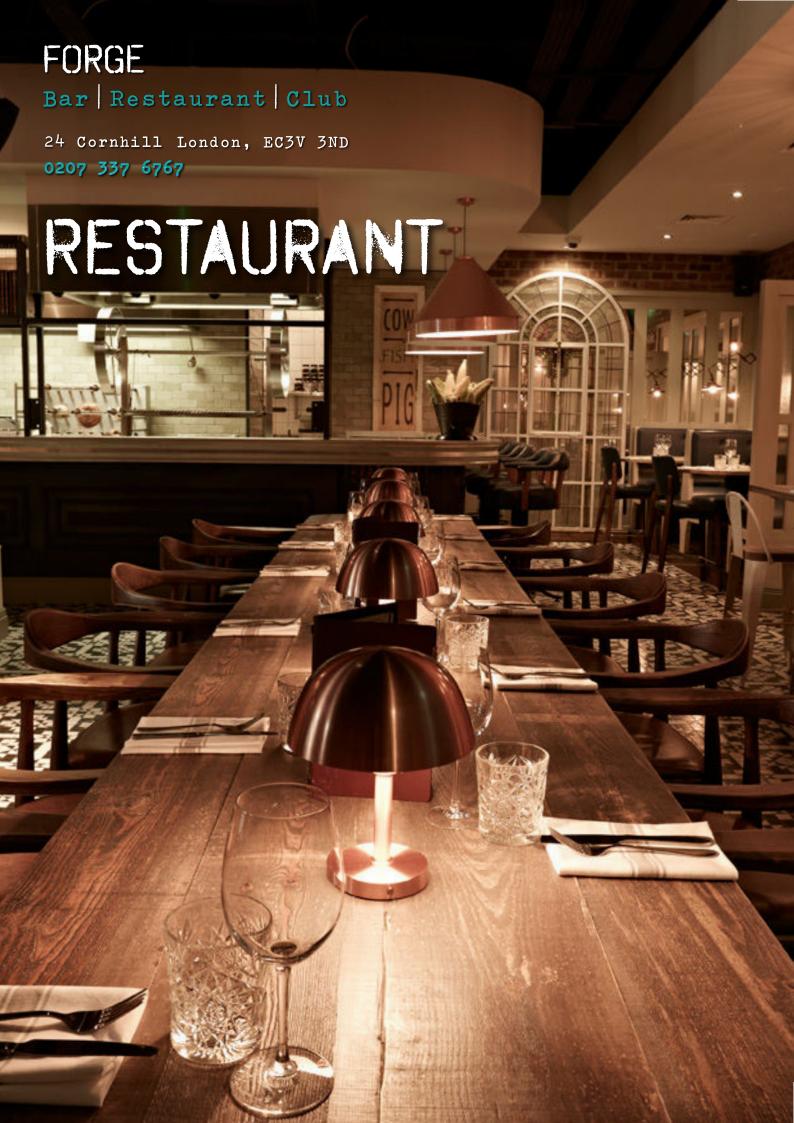

#### RESTAURANT

An open plan kitchen serving wholesome food featuring both long tables & small booths, equipped for any requirement.

# RESTAURANT

Our Restaurant is perfect for a variety of occasions. Either book an intimate dining experience in one of our private booths or take over the entire restaurant for a truly unique experience. The room offers its own toilet access, lighting and music controls, and floor service.