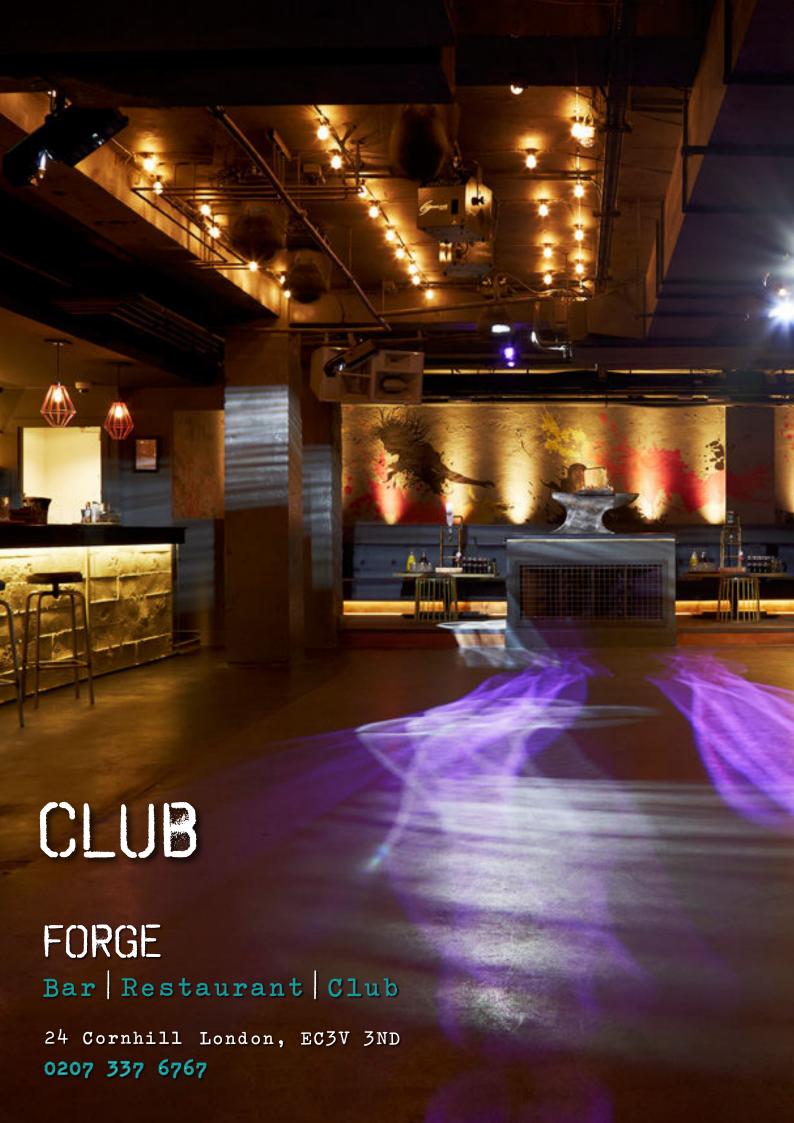

#### THE CLUB

The largest space in Forge, complete with two VIP areas, state of the art sound & lighting, DJ booth and fully stocked bar.

Seats: 70 Stands: 400

## CLUB

The Clubroom is a beautiful and large open space with its own bar, toilets and DJ booth. It is ideal for large parties and excellent for product launches or networking style functions due to its open space. The club can also be filled with tables and chairs or other furniture to accommodate your exact needs.

The room also offers 'The Cage', a private space with 6 luxurious booths, all with table service as standard.

This room is also complimented with an exclusive VIP area. This area is roped off and elevated from the main dance floor. Your guests/clients can enjoy the VIP treatment and have unique bottle shows to the table.