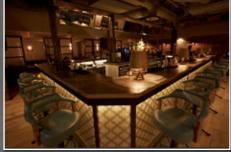

#### MAIN BAR

High ceilings, original pillars and a rustic finish. This is a truly unique area with a substantial bar.

Seats: 75 Stands: 0 Seats: 100 Stands: 300

Seats: 60 Stands: 120

# MAIN BAR

Main Bar is probably the most striking room in our venue, extremely high ceilings, thick original pillars and a rustic design make this a truly unique area. The room boasts a long bar and a mixture of standing areas and high tables & stools.

### **CAPACITY**

Main Bar

Standing 120 Seating 60