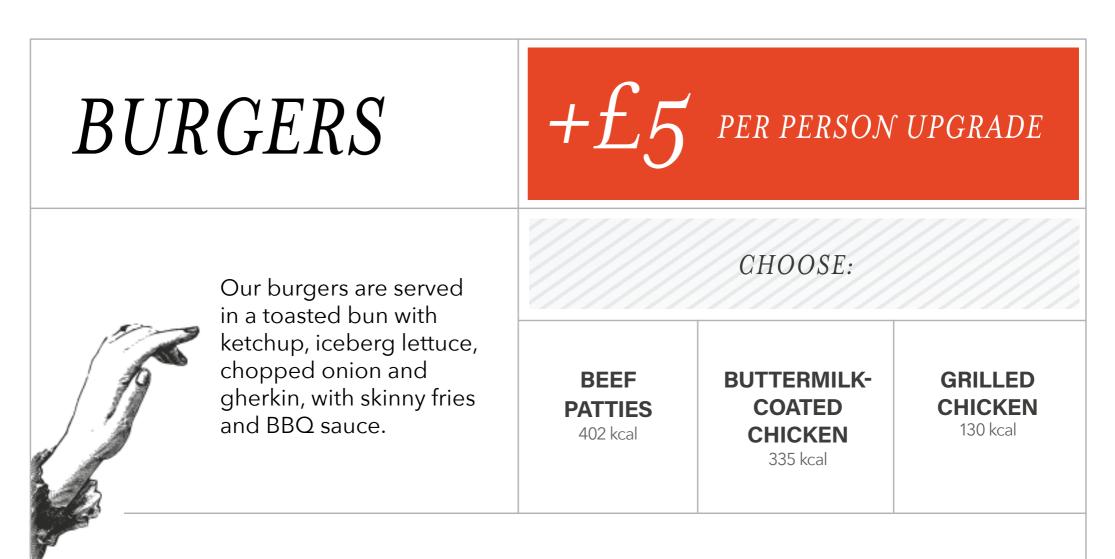

THE MELT BURGER

SWEET-A-BISC WAFFLES (V)

Choose beef patties 402 kcal, buttermilkcoated chicken 335 kcal or grilled chicken 130 kcal topped with bacon, a burger cheese slice, burger sauce, BBQ sauce, iceberg lettuce, ketchup, chopped onion and gherkin in a toasted bun with skinny fries and BBQ sauce. 919 kcal excl. burger choice

#### **KEEP IT SIMPLE BURGER (VG)**

Choose either a no-beef soya burger 243 kcal or a Quorn<sup>™</sup> buttermilkstyle fillet burger 188 kcal, topped with iceberg lettuce, chopped onion, gherkin, ketchup and vegan mayo in a toasted bun with skinny fries and BBQ sauce. 827 kcal excl. burger choice