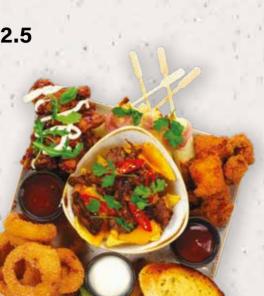

#### **THE CROWD PLEASER 22.5**

Eight chicken wings, garlic bread, onion rings, karaage coated chicken, halloumi skewers and cheesy BBQ beef burnt ends-topped-nachos with cucumber slices and dips. Recommended for two people. 3170 kcal PAIRS WELL WITH AN AMERICAN STYLE ALE OR IPA