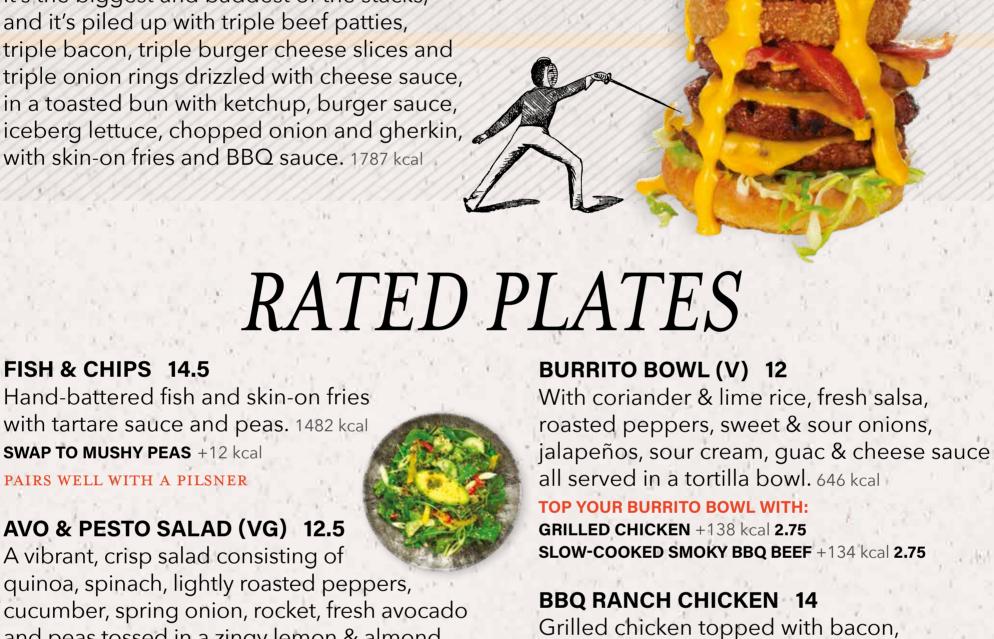

and it's piled up with triple beef patties,

onion rings and Easy Livin' BBQ sauce\*.

# GO BIG OR GO HOME! THE TRIPLE THREAT 17 It's the biggest and baddest of the stacks,

in a toasted bun with ketchup, burger sauce, iceberg lettuce, chopped onion and gherkin, with skin-on fries and BBQ sauce. 1787 kcal

Hand-battered fish and skin-on fries

with tartare sauce and peas. 1482 kcal

**AVO & PESTO SALAD (VG) 12.5** 

A vibrant, crisp salad consisting of

quinoa, spinach, lightly roasted peppers,

FISH & CHIPS 14.5

**SWAP TO MUSHY PEAS** +12 kcal

PAIRS WELL WITH A PILSNER