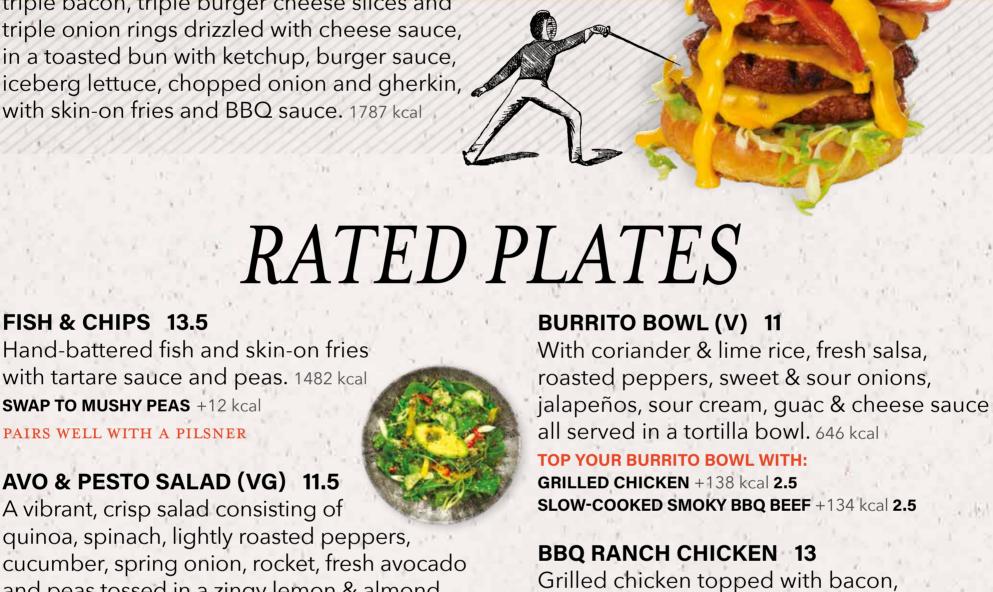

## GO BIG OR GO HOME! THE TRIPLE THREAT 16 It's the biggest and baddest of the stacks,

triple onion rings drizzled with cheese sauce, in a toasted bun with ketchup, burger sauce, iceberg lettuce, chopped onion and gherkin, with skin-on fries and BBQ sauce. 1787 kcal

dressed mixed salad garnish & more hot peri-

and it's piled up with triple beef patties,

triple bacon, triple burger cheese slices and

Hand-battered fish and skin-on fries

with tartare sauce and peas. 1482 kcal

**AVO & PESTO SALAD (VG) 11.5** 

A vibrant, crisp salad consisting of

quinoa, spinach, lightly roasted peppers,

and peas tossed in a zingy lemon & almond

**KARAAGE COATED** 

**CHICKEN** 

With guac and sour cream.

347 kcal

**TOP YOUR SALAD WITH:** 

FISH & CHIPS 13.5

SWAP TO MUSHY PEAS +12 kcal

PAIRS WELL WITH A PILSNER

NACHOS EL CLÁSICO (V) 12

sour cream, jalapeños and rocket. Recommended for two people. 1135 kcal TOP YOUR NACHOS +1.5

Topped with cheese sauce, guac, salsa,