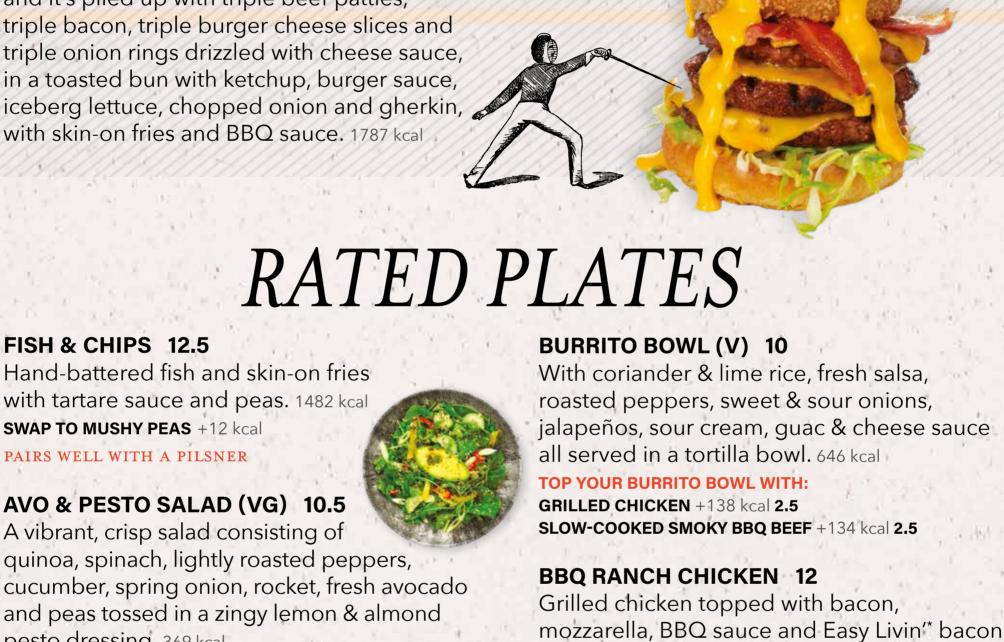

GO BIG OR GO HOME!

in a toasted bun with ketchup, burger sauce, iceberg lettuce, chopped onion and gherkin, with skin-on fries and BBQ sauce. 1787 kcal

FISH & CHIPS 12.5

**SWAP TO MUSHY PEAS** +12 kcal

PAIRS WELL WITH A PILSNER

Hand-battered fish and skin-on fries

with tartare sauce and peas. 1482 kcal

**AVO & PESTO SALAD (VG) 10.5** 

A vibrant, crisp salad consisting of

quinoa, spinach, lightly roasted peppers,

and peas tossed in a zingy lemon & almond