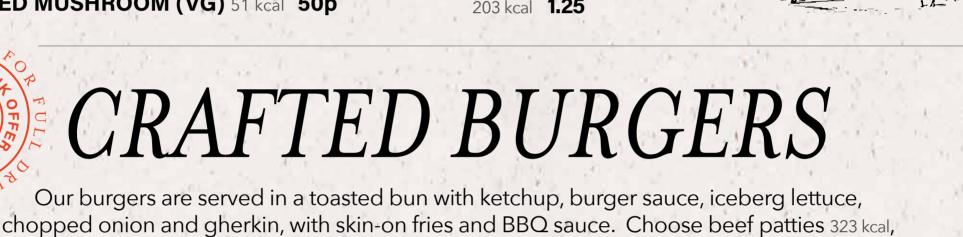

### Bacon, a burger cheese slice and BBQ sauce. 801 kcal excl. burger choice

THE TRIPLE THREAT 15 It's the biggest and baddest of the stacks, and it's piled up with triple beef patties, triple bacon, triple burger cheese slices and

GO BIG OR GO HOME!

in a toasted bun with ketchup, burger sauce, iceberg lettuce, chopped onion and gherkin, with skin-on fries and BBQ sauce. 1787 kcal

FISH & CHIPS 12.5

**SWAP TO MUSHY PEAS** +12 kcal

PAIRS WELL WITH A PILSNER