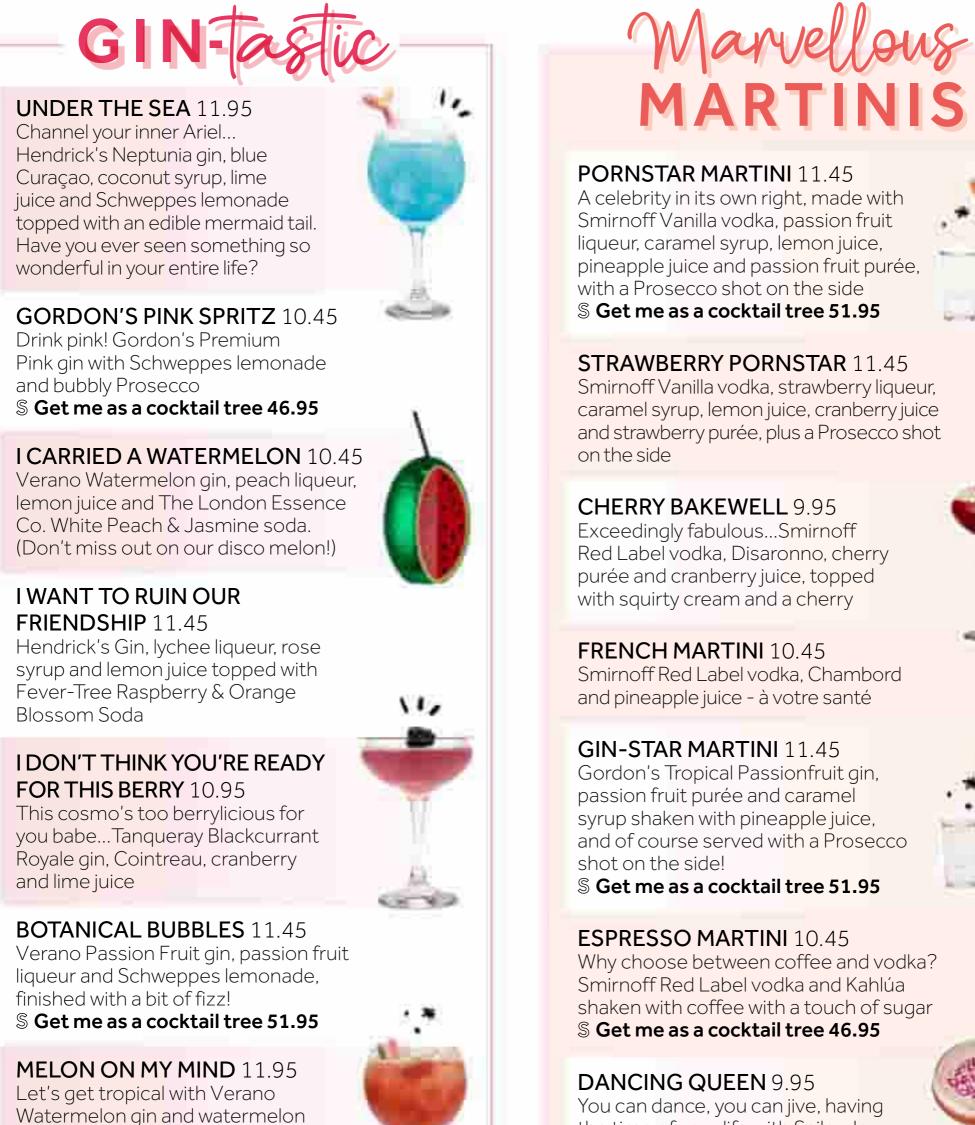

**UNDER THE SEA** 11.95

Channel your inner Ariel... Hendrick's Neptunia gin, blue Curaçao, coconut

lemonade topped with an edible mermaid

tail. Have you ever seen something so

syrup, lime juice and Schweppes

wonderful in your entire life?

ICARRIED A WATERMELON 10.45 Verano Watermelon gin, peach liqueur, lemon juice and The London Essence Co. White Peach & Jasmine soda. (Don't miss out on our disco melon!)

PIÑA COLADA 10.45 Served in a golden pineapple...RumChata rum liqueur, Malibu coconut rum, coconut syrup and pineapple juice. (Get in quick if you want that golden pineapple)