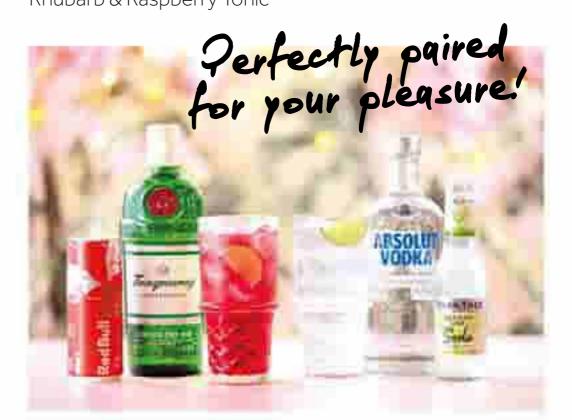

JAMESON, GINGER & LIME 7.95 Triple-distilled Jameson Irish whiskey with fresh lime and Fever-Tree Ginger Ale MONKEY SHOULDER AND RHUBARB & RASPBERRY 7.95 Fruity aromas and mellow vanilla notes make this the perfect whisky for mixing with Fever-Tree Rhubarb & Raspberry Tonic