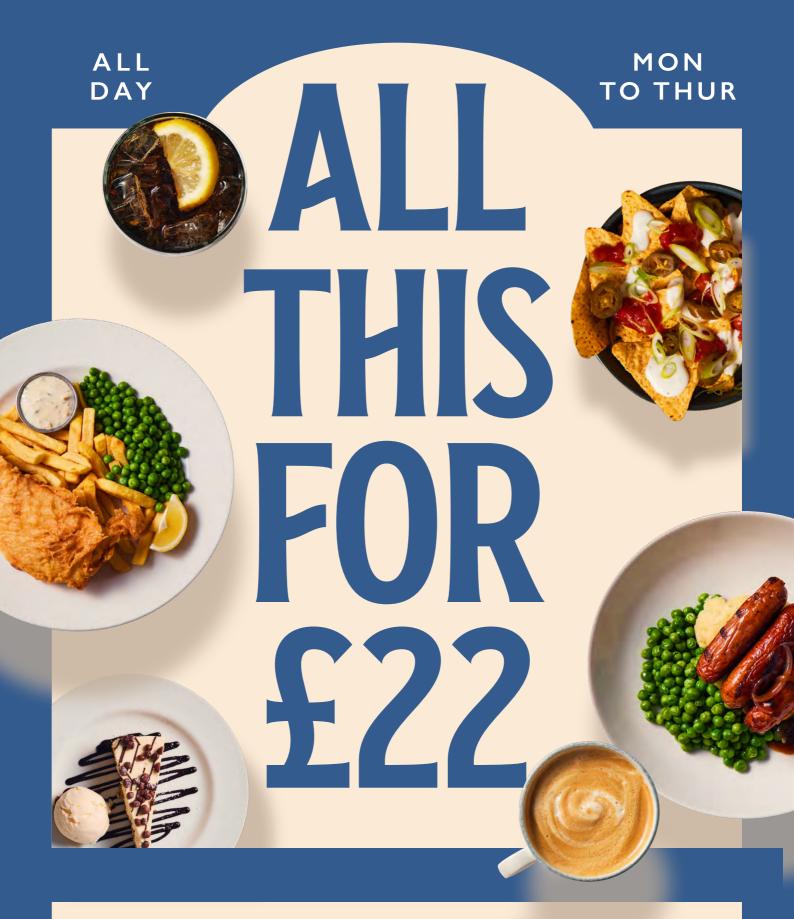

2 MAINS
2 STARTERS OR DESSERTS
2 DRINKS

# CHOOSE YOUR MAIN, STARTER OR DESSERT AND A DRINK

#### Doritos™ Loaded Nachos ©

With a garlic & herb sauce, jalapeños, tomato salsa and spring onion. 448 kcal

#### Hand-Battered Fish & Chips

Flaky and golden, served up with tartare sauce and your choice of peas. 1183 kcal. With peas +76 kcal | With mushy peas +88 kcal

#### **Cumberland Sausage & Mash**

With peas and onion gravy. 748 kcal

#### Chocolate Brownie

With vanilla flavour ice cream, Belgian chocolate sauce and crumbled chocolate pieces. 446 kcal

#### Sticky Toffee Sponge Pud

Topped with a Lotus Biscoff biscuit crumb and served with vanilla flavour ice cream. 549 kcal