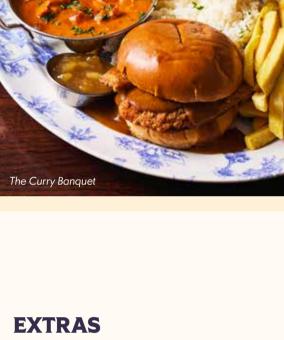

Chicken Tikka Masala 9.00 With pilau rice or chips, naan bread,

a poppadom and mango chutney. pilau rice 1179 kcal chips 1338 kcal Katsu Chicken 10.50 Crispy breaded chicken and curry sauce

Trice 917 kcal chips 1018 kcal Veggie 787 kcal or vegan 686 kcal option available. Lasagne 9.00