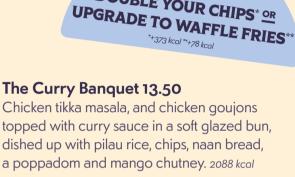

Chicken Tikka Masala 9.00 With pilau rice or chips, naan bread,

a poppadom and mango chutney. pilau rice 1179 kcal chips 1338 kcal Katsu Chicken 10.50 Crispy breaded chicken and curry sauce

Trice 917 kcal chips 1018 kcal Veggie 787 kcal or vegan 686 kcal option available. Lasagne 9.00