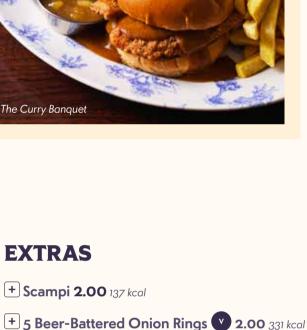

6 Chicken Wings 6.50

Don't forget your topping:

**Torean BBQ Sauce &** PEPPADEW® Pepper 270 kcal

Sticky BBQ Sauce & Spring Onion Piri-Piri Hot Sauce & Jalapeños 246 kcal

Hunter's BBQ Chips 6.25 Chips topped with cheese sauce, tender

Piri-Piri Hot Sauce & Jalapeños

10 Beer-Battered Onion Rings V 3.50

Don't forget your topping:

**Torean BBQ Sauce &** 

PEPPADEW® Pepper

+59 kcal / +118 kcal / +177 kcal

+46 kcal / +93 kcal / +139 kcal

+18 kcal / +35 kcal / +53 kcal