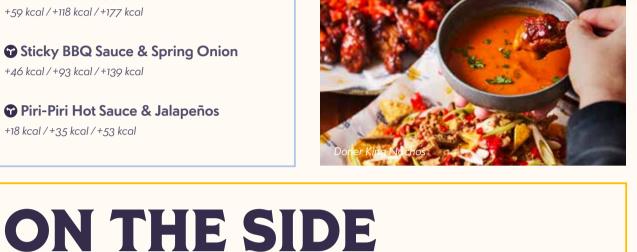

Vegan option available. VG-M 444 kcal Grande Nachos 7.00 LOADED

Doritos® loaded with cheese sauce,

jalapeños, spring onion, tomato salsa and garlic & herb sauce. 1017 kcal recommended for 2 **Doner King Nachos 8.50** Doritos® loaded with chicken & beef

doner meat, cheese sauce, PEPPADEW® pepper, crispy onion, spring onion, tomato salsa and garlic & herb sauce. 1479 kcal recommended for 2

Little plates with mega tastes.

Mix and match your faves for the ultimate spread.