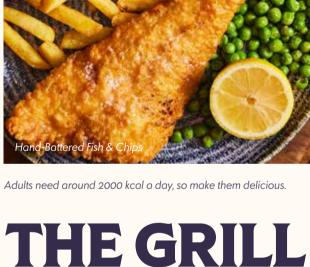

# With peas or mushy peas and tartare sauce. peas 1259 kcal mushy peas 1271 kcal + Bread & Butter 1.50 +174 kcal

**PUB FAVES** 

Chippie Feast 9.00 OUR Your fave fish and chips with the best **FAVE** bits on top: battered sausage, peas or mushy peas, bread & butter, chip

shop curry sauce and tartare sauce.

peas 1847 kcal mushy peas 1859 kcal

Hand-Battered Fish & Chips 7.00

Steak & Ale Pie 8.50 With chips or mash, seasonal veg and gravy.

Scampi & Chips 6.50 With peas or mushy peas and tartare sauce. peas 888 kcal mushy peas 900 kcal + Bread & Butter 1.50 +174 kcal