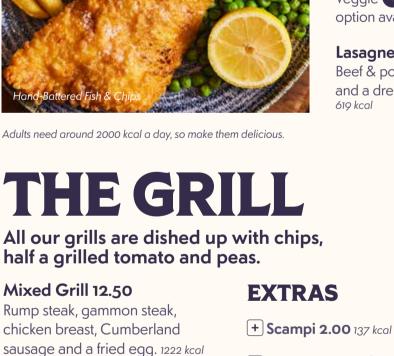

# With peas or mushy peas and tartare sauce. peas 1259 kcal mushy peas 1271 kcal + Bread & Butter 1.50 +174 kcal

**PUB FAVES** 

Chippie Feast 9.00 OUR Your fave fish and chips with the best **FAVE** bits on top: battered sausage, peas or mushy peas, bread & butter, chip

shop curry sauce and tartare sauce.

peas 1847 kcal mushy peas 1859 kcal

Hand-Battered Fish & Chips 7.00

Steak & Ale Pie 8.50 With chips or mash, seasonal veg and gravy.

Scampi & Chips 6.50 With peas or mushy peas and tartare sauce. peas 888 kcal mushy peas 900 kcal + Bread & Butter 1.50 +174 kcal